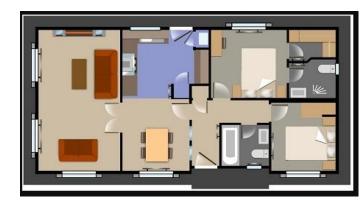

## £375,000

This brand new, modern-furnished Residence park bungalow (45'x20') is perfect for those looking for a detached, easy to maintain, bungalow-style retirement property. The home features comfortable living and kitchen areas with large windows, modern furniture, and two double bedrooms.