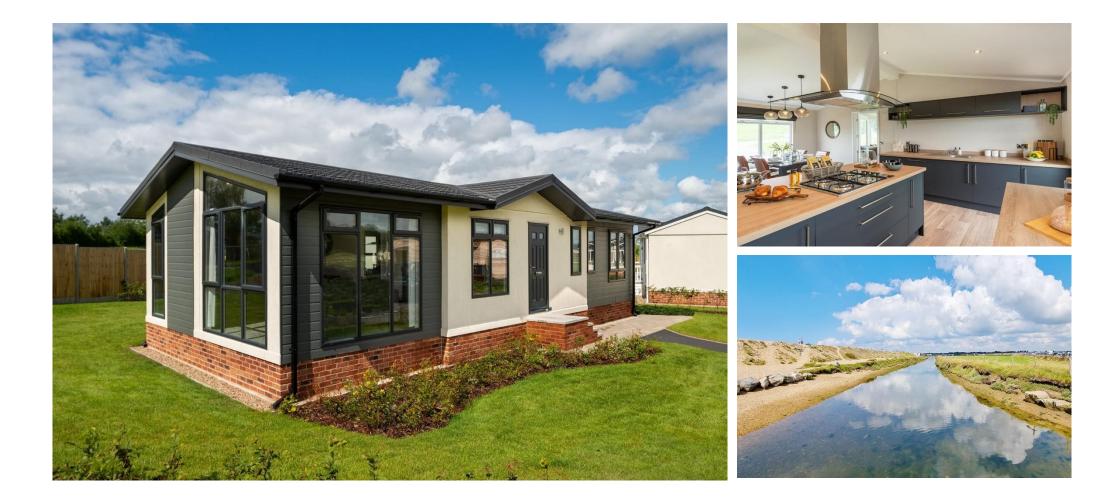

## £375,000

This brand new, modern-furnished Residence park bungalow (45'x20') is perfect for those looking for a detached, easy to maintain, bungalow-style retirement property. The home features comfortable living and kitchen areas with large windows, modern furniture, and two double bedrooms.

This park is located within the thriving village of Milford-On-Sea which hosts a fine selection of shops, award-winning restaurants and a vibrant village green where you can enjoy a wide selection of events throughout the year. Set within beautifully landscaped grounds, every home enjoys modern full furnishings, ample parking, a secluded private garden and safe, welcoming community of like-minded residents.