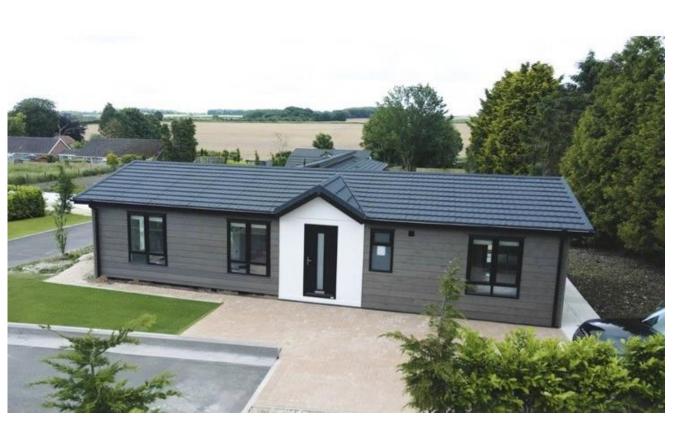

## Market Rasen, Lincolnshire, LN8

This brand-new, modern-furnished Prestige Sofia (45x22) 2-bedroom light and spacious home features a modern luxury kitchen with large windows and patio doors opening on to the private decking area. The exterior features a large private garden, driveway, and space to add a garage of your choice.

Located in a desirable countryside area, this brand new 1.75 acre residential development offers countryside views and is gated with CCTV for additional security. The park is also on the Viking Way which keen ramblers can enjoy. The rural feel is complemented by its location in the heart of a small village community with a small café, public house & church and on the main bus route to Lincoln and Cleethorpes.