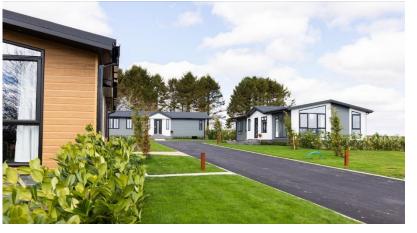

Located in a desirable countryside area, this brand new 1.75 acre residential development offers countryside views and is gated with CCTV for additional security. The park is also on the Viking Way which keen ramblers can enjoy. The rural feel is complemented by its location in the heart of a small village community with a small café, public house & church and on the main bus route to Lincoln and Cleethorpes.

## **Key Features**

- Brand new home
- Countryside Views
- Dog friendly
- Driveway
- Fully Furnished

- Garden space
- Part Exchange Available
- Private
- Gated Development
- Small exclusive development