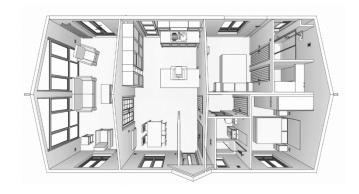

## Market Rasen, Lincolnshire, LN8

This brand-new, modern-furnished Prestige Sofia (45x22) 2-bedroom light and spacious home features a modern luxury kitchen with large windows and patio doors opening on to the private decking area. The exterior features a large private garden, driveway, and space to add a garage of your choice.

## **Key Features**

- Brand new home
- Countryside Views
- Dog friendly
- Driveway
- Fully Furnished

- Garden space
- Part Exchange Available
- Private
- Gated Development
- Small exclusive development