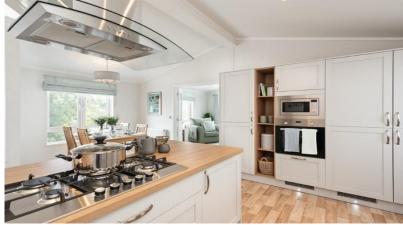

## Market Rasen, Lincolnshire, LN8

This brand-new, modern-furnished Prestige Sofia (45x22) 2-bedroom light and spacious home features a modern luxury kitchen with large windows and patio doors opening on to the private decking area. The exterior features a large private garden, driveway, and space to add a garage of your choice.