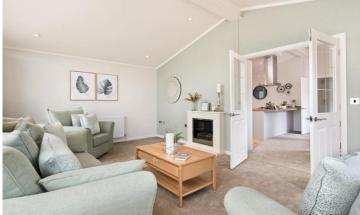

## Swyre, Dorset, DT2

This brand-new, modern-furnished Prestige Sofia (42'x20') luxury lodge is perfect for those looking for a detached, easy-to-maintain, bungalow-style property. The home has a large, fully equipped kitchen with a breakfast bar and dining area. The living room has vaulted ceilings, French doors and electric fireplace. There are two double bedrooms, an en suite and a family bathroom.