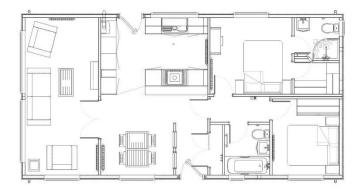

## Swyre, Dorset, DT2

This brand-new, modern-furnished Prestige Sofia (42'x20') luxury lodge is perfect for those looking for a detached, easy-to-maintain, bungalow-style property. The home has a large, fully equipped kitchen with a breakfast bar and dining area. The living room has vaulted ceilings, French doors and electric fireplace. There are two double bedrooms, an en suite and a family bathroom.