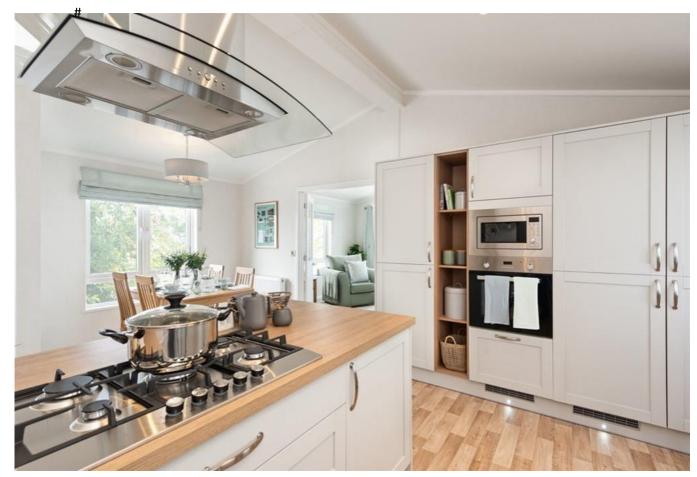

## Swyre, Dorset, DT2

This brand-new, modern-furnished Prestige Sofia (42'x20') luxury lodge is perfect for those looking for a detached, easy-to-maintain, bungalow-style property. The home has a large, fully equipped kitchen with a breakfast bar and dining area. The living room has vaulted ceilings, French doors and electric fireplace. There are two double bedrooms, an en suite and a family bathroom.