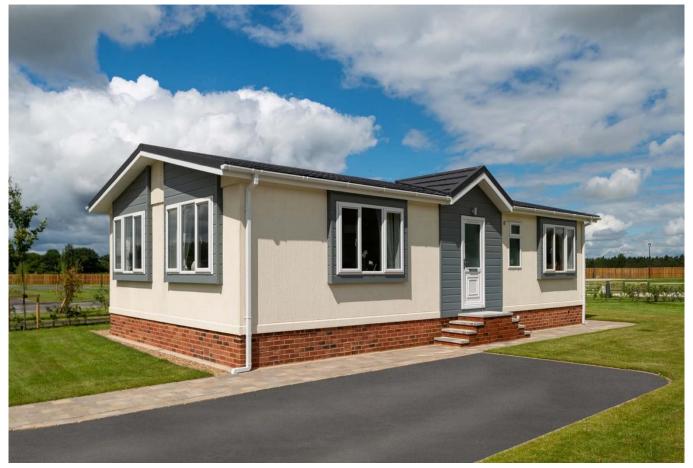

## Nethertown, Cumbria, CA22

This brand new, fully furnished 40x20 Prestige Sonata luxury park home is perfect for those looking for a detached, easy to maintain, bungalow-style retirement property. The exterior features two offroad car parking spaces and there is opportunity to include decking, a shed and garage.

Age restriction: Over 50s

Pet friendly: Yes

Site fees (at time of listing): £195 per month

Residential license

Stock images have been used, the home on site may vary.