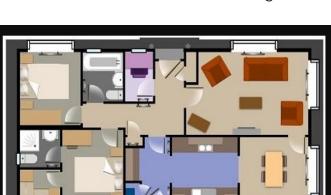

## Nethertown, Cumbria, CA22

This brand new, fully furnished 40x20 Prestige Sonata luxury park home is perfect for those looking for a detached, easy to maintain, bungalow-style retirement property. The exterior features two offroad car parking spaces and there is opportunity to include decking, a shed and garage.

## **Key Features**

- Brand new home
- Coming soon
- Fully Furnished
- Luxury 2 Bed Park Bungalow
- Over 50's

- Park Home Bungalow
- Part Exchange Available
- Residential Park
- Stamp Duty Exempt
- Stunning Location