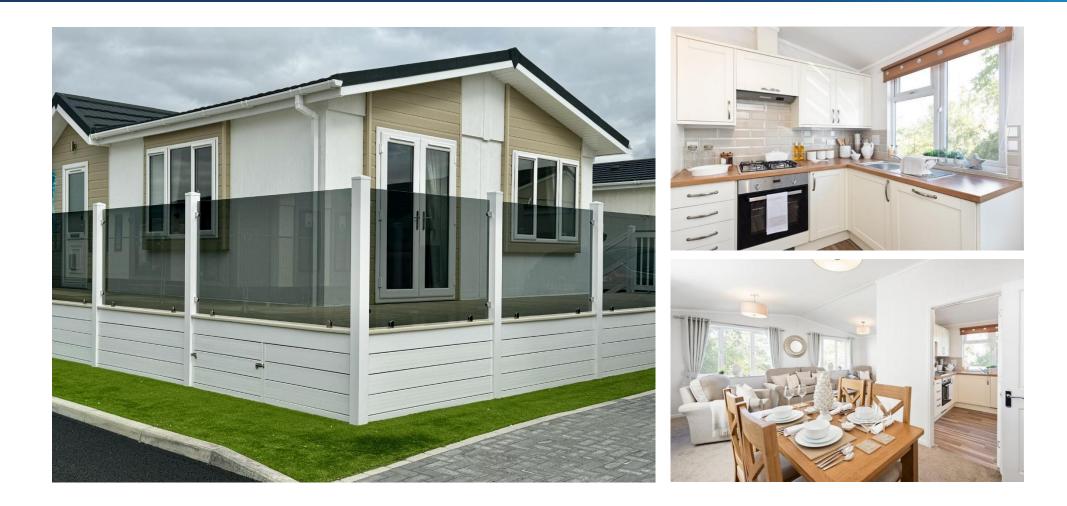

## Price as listed

This brand new, modern-

furnished Prestige Sonata park home (50'x20') is perfect for those looking for a detached, easy to maintain, bungalow-style retirement property. The home features comfortable open plan living and kitchen areas with large windows, modern furniture, and two double bedrooms.

#### **Key Features**

- Brand new home
- Community Living
- Fully Fitted Kitchen
- Fully Furnished
- Outstanding coastal location
- Over 50s
- Part Exchange Available
- Pet-friendly
- Private Decking
- High specification