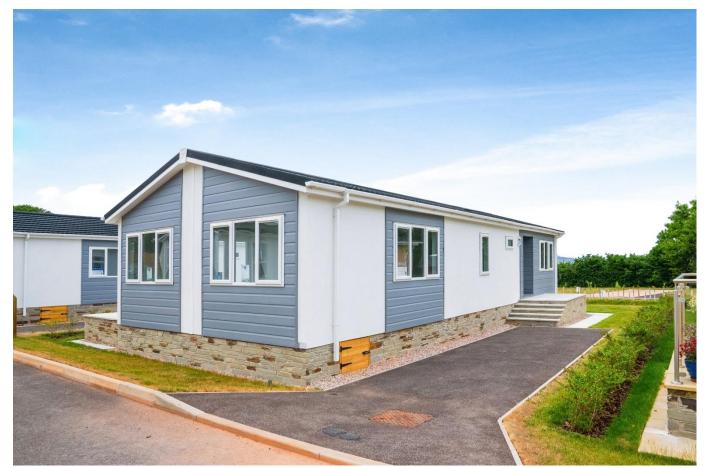

## Newton Abbot, Devon, TQ12 Quickmove

This brand new, modern-furnished Tingdene Volta (45'x 20') luxury park home is perfect for those looking for a detached, easy to maintain, bungalow-style property. The home features a spacious kitchen with integrated appliances, a comfortable living area and two double bedrooms.

## **Key Features**

- Brand new fully furnished home
- Parking for two cars
- Part exchange available
- Dog walking area and dog shower
- Two double bedrooms
- Less than a mile from Dainton Park
- Pet friendly
- Over 45s
- High specification