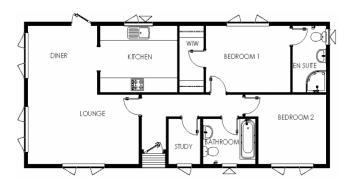

## Newton Abbot, Devon, TQ12 Quickmove

This brand new, modern-furnished Tingdene Volta (45'x 20') luxury park home is perfect for those looking for a detached, easy to maintain, bungalow-style property. The home features a spacious kitchen with integrated appliances, a comfortable living area and two double bedrooms.

## **Key Features**

- Brand new fully furnished home
- Parking for two cars
- Part exchange available
- Dog walking area and dog shower
- Two double bedrooms
- Less than a mile from Dainton Park
- Pet friendly
- Over 45s
- High specification