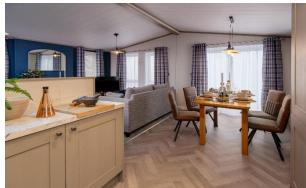

## £153,950

This brand new, modern-furnished Victory Parkview (40'x20') luxury lodge is perfect for those looking for a detached, easy to maintain, bungalow-style property. The lodge has an open plan kitchen, dining and living area with large windows, two bedrooms and two bathrooms.

#### **Key Features**

- 12 Month Leisure Licence
- Brand new home
- Bus Stop Nearby
- Community Living
- Exceptionally High Specification

- Fully Furnished
- Parking for two
  cars
- Pet-Friendly
- Rural Location
- Two Bedrooms