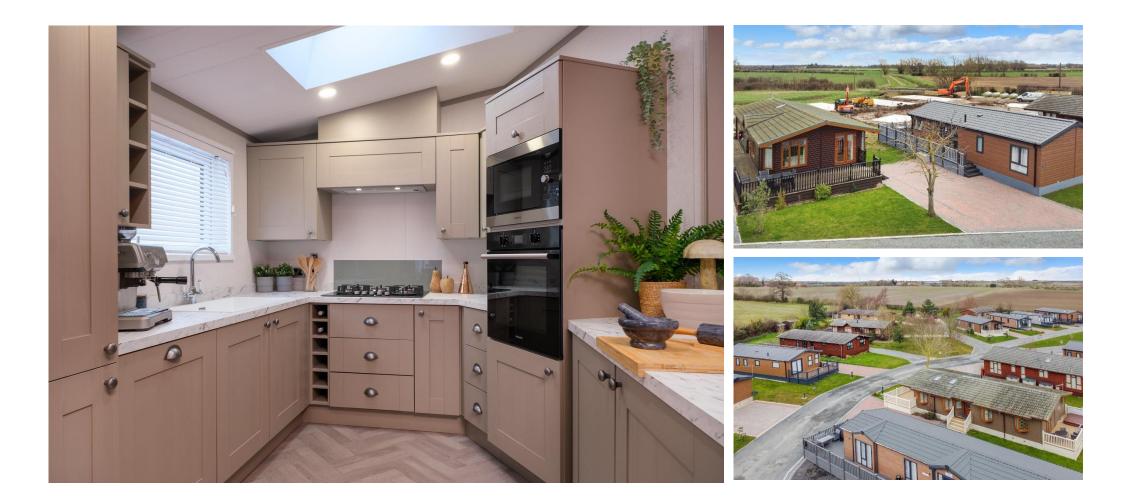

## £153,950

This brand new, modern-furnished Victory Parkview (40'x20') luxury lodge is perfect for those looking for a detached, easy to maintain, bungalow-style property. The lodge has an open plan kitchen, dining and living area with large windows, two bedrooms and two bathrooms.

The park is located 5 miles from the market town of Pocklington, where you can find a medical practise, pubs, Sainsburys, Aldi, and Co Op. The town is renowned for its artistic draw having art galleries, ceramic studios and antique shops. The park is also 7 miles from the historic city of York with all large city amenities. There is a bus stop on the main road outside the park giving frequent access to York and Hull.

#### **Key Features**

- 12 Month Leisure Licence
- Brand new home
- Bus Stop Nearby
- Community Living
- Exceptionally High Specification

- Fully Furnished
- Parking for two
  cars
- Pet-Friendly
- Rural Location
- Two Bedrooms