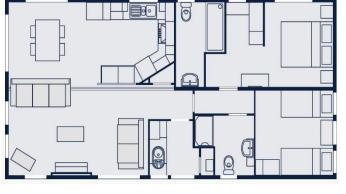

## £153,950

This brand new, modern-furnished Victory Parkview (40'x20') luxury lodge is perfect for those looking for a detached, easy to maintain, bungalow-style property. The lodge has an open plan kitchen, dining and living area with large windows, two bedrooms and two bathrooms.

#### **Key Features**

- 12 Month Leisure Licence
- Brand new home
- Bus Stop Nearby
- Community Living
- Exceptionally High Specification

- Fully Furnished
- Parking for two
  cars
- Pet-Friendly
- Rural Location
- Two Bedrooms