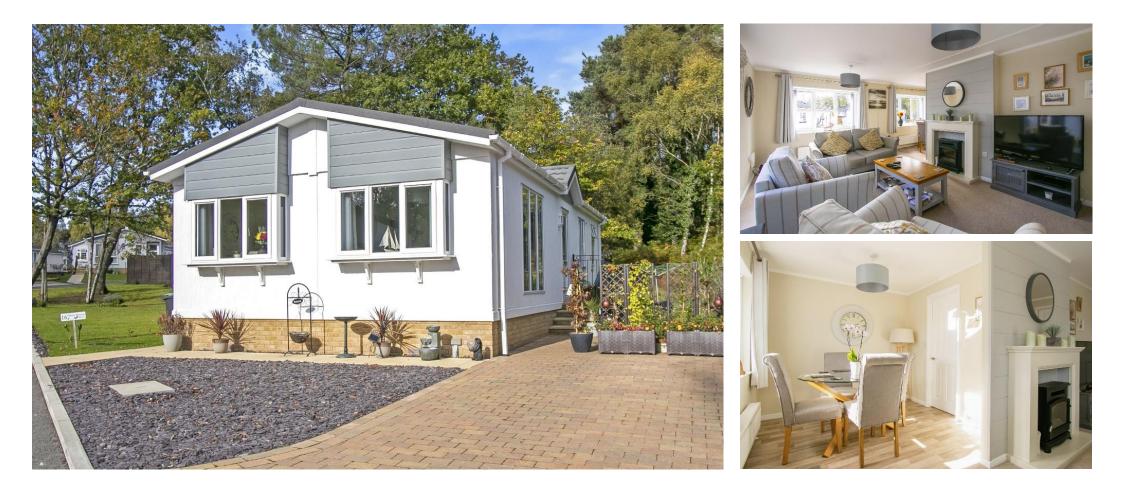

## £240,000

This pre-owned, modern park bungalow (40'x20') is perfect for those looking for a detached, easy to maintain, bungalow style retirement property. The home was built in 2019 and is in excellent condition, featuring a modern kitchen and lounge/diner area. It has two double bedrooms, and the master bedroom has an en-suite shower room. The home has a garden area with a shed and a private driveway.

This development is set within a beautiful, landscaped, forest setting with elevated views of the surrounding countryside. There is a coffee lounge on site and residents have fishing rights to the lakes on the park and access to many walking routes in the nearby New Forest Park.

#### **Key Features**

- Integrated appliances
- Over 45's
- Part exchange available
- Pets welcome
- Pre-loved park home
- Coffee lounge

- Private, gated
  development
- Residential development
- Two bedrooms
- Well maintained home