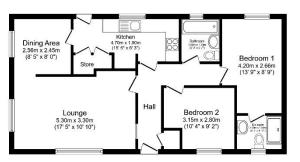

### Ruickmove PROPERTIES

Total floor area 69.0 sq.m. (743 sq.ft.) approx The torg lasts for functions in proceedings in a constant Approxamenters, four areas (including any start four area), queetings and selection an approximate. No seeks as guarantee they cannot be relice to any approx and the start form and a granement. No labeling a start of any error and the start four areas (including a start for any error and the start form and the start four and the start four any error and the start four any error and the start form and the start four any error and the start four any error and the start four any error and the start four and the start four any error and the start four any error and the start four and the start four any error and the start four any