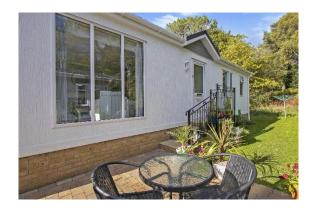

## £240,000

This pre-owned, modern park bungalow (40'x20') is perfect for those looking for a detached, easy to maintain, bungalow style retirement property. The home was built in 2019 and is in excellent condition, featuring a modern kitchen and lounge/diner area. It has two double bedrooms, and the master bedroom has an en-suite shower room. The home has a garden area with a shed and a private driveway.

This development is set within a beautiful, landscaped, forest setting with elevated views of the surrounding countryside. There is a coffee lounge on site and residents have fishing rights to the lakes on the park and access to many walking routes in the nearby New Forest Park.