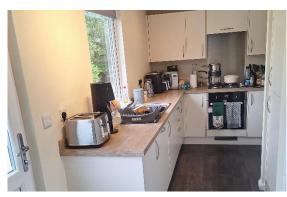

## £240,000

This pre-owned, modern park bungalow (40'x20') is perfect for those looking for a detached, easy to maintain, bungalow style retirement property. The home was built in 2019 and is in excellent condition, featuring a modern kitchen and lounge/diner area. It has two double bedrooms, and the master bedroom has an en-suite shower room. The home has a garden area with a shed and a private driveway.

#### **Key Features**

- Integrated appliances
- Over 45's
- Part exchange available
- Pets welcome
- Pre-loved park home
- Coffee lounge

- Private, gated
  development
- Residential development
- Two bedrooms
- Well maintained home