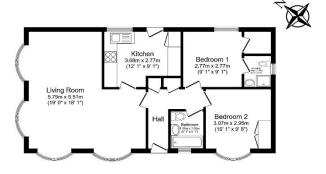

## **Key Features**

- Driveway
- Garden space
- Gated and secure community
- Over 55's
- Pet-Friendly

- Pre-owned park home
- Residential Development
- Two Bedrooms

Total floor area 69.3 sq.m. (746 sq.ft.) approx

This floor day is by flootisher purpose only, it is not dawn to seak. Any measurements, floor area disciding any total floor area, opening and orientation are approximate. No details are purposed for carried and of the control of the control