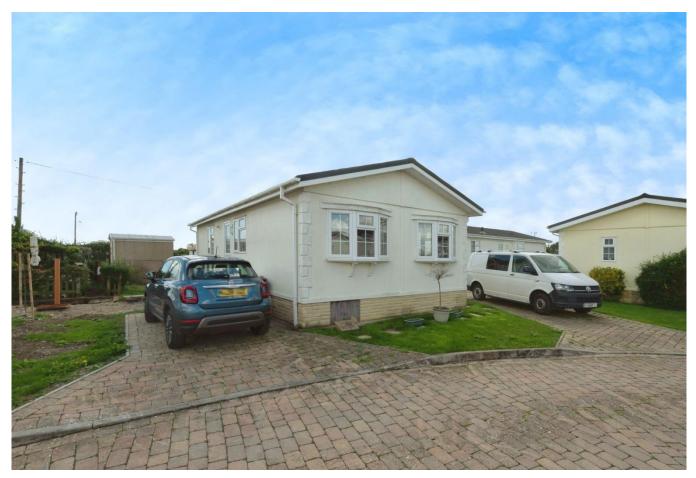

## Pevensey, East Sussex, BN24

This pre-owned Prestige Sonata (40'x20') park home is perfect for those looking for a detached, easy-to-maintain, bungalow-style property. The home has a spacious kitchen with integrated appliances, a comfortable living room with an electric fireplace, two double bedrooms, an en suite and a bathroom. The home also has a garden space and driveway.

Residents at this development enjoy a semi-rural location surrounded by countryside, a short walk from Normans Bay. The coast is a 10-minute walk from the development and the small towns of Bexhill and Pevensey Bay are just a few minutes drive from the park. The larger towns of Eastbourne and Hastings are nearby, with wonderful beaches, high-street shopping and entertainment venues.

## **Key Features**

- Driveway
- Garden space
- Gated and secure community
- Over 55's
- Pet-Friendly

- Pre-owned park home
- Residential Development
- Two Bedrooms

Total floor area 69.3 sq.m. (746 sq.ft.) approx