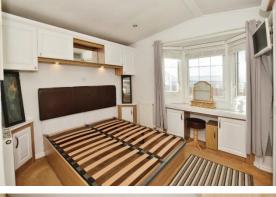

## Lydd, Kent, TN29

This pre-owned ABI Westwood (40'x13') park home is perfect for those looking for a detached, easy-to-maintain, bungalow-style property. The home has a kitchen and dining area, living room with a fireplace and heater and doors leading onto the decking. There is a master bedroom with fitted wardrobes and an en suite, there is a second single bedroom and a bathroom. The exterior has hard standing at the front which is space for one car. There is a shed and a storage shed with a fridge and freezer which are included in the sale.