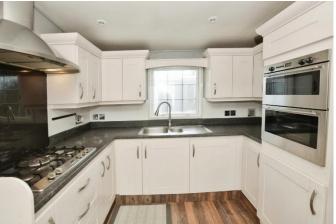

## Lydd, Kent, TN29

This pre-owned ABI Westwood (40'x13') park home is perfect for those looking for a detached, easy-to-maintain, bungalow-style property. The home has a kitchen and dining area, living room with a fireplace and heater and doors leading onto the decking. There is a master bedroom with fitted wardrobes and an en suite, there is a second single bedroom and a bathroom. The exterior has hard standing at the front which is space for one car. There is a shed and a storage shed with a fridge and freezer which are included in the sale.