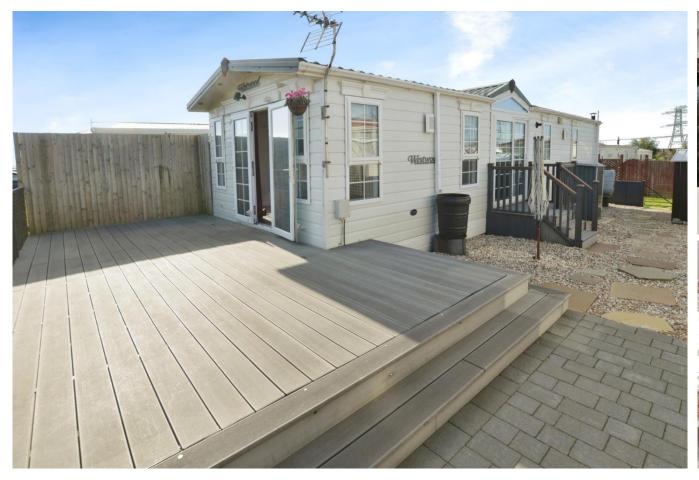

## Lydd, Kent, TN29

This pre-owned ABI Westwood (40'x13') park home is perfect for those looking for a detached, easy-to-maintain, bungalow-style property. The home has a kitchen and dining area, living room with a fireplace and heater and doors leading onto the decking. There is a master bedroom with fitted wardrobes and an en suite, there is a second single bedroom and a bathroom. The exterior has hard standing at the front which is space for one car. There is a shed and a storage shed with a fridge and freezer which are included in the sale.