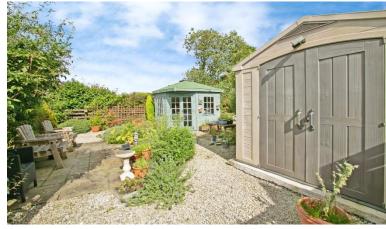

## St Austell, Cornwall, PL26

This pre-owned, Homeseeker Sophia (42'x20') park home is perfect for those looking for a detached, easy-to-maintain, bungalowstyle property. The home has a modern kitchen with integrated appliances, dining area, living room, two double bedrooms, an en suite and a bathroom. The exterior has a private garden, decking and driveway.

## **Key Features**

- Decking
- Garden space
- Modern design
- Over 50s
- Part Exchange Available
- Pet-Friendly
- Residential Park Home
- Spectacular Views
- Two Double Bedrooms
- Well maintained home