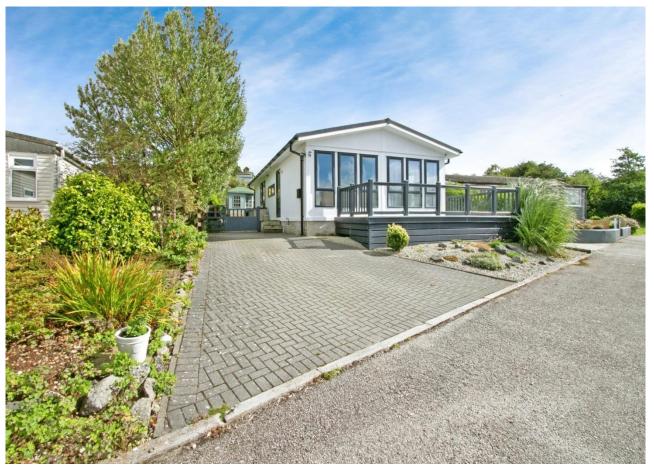

## St Austell, Cornwall, PL26

This pre-owned, Homeseeker Sophia (42'x20') park home is perfect for those looking for a detached, easy-to-maintain, bungalowstyle property. The home has a modern kitchen with integrated appliances, dining area, living room, two double bedrooms, an en suite and a bathroom. The exterior has a private garden, decking and driveway.

This is a lovely residential development that enjoys an elevated rural setting between farmland and with stunning countryside views. The development is set in 12 acres of land in the centre of Cornwall a few miles from the A30. Views of the North Cornish coast some ten miles away can be seen from the park and the south coast is about eight miles away.