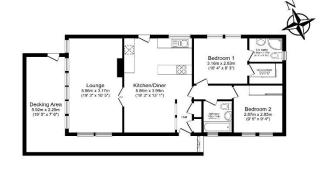

## St Austell, Cornwall, PL26

This pre-owned, Homeseeker Sophia (42'x20') park home is perfect for those looking for a detached, easy-to-maintain, bungalowstyle property. The home has a modern kitchen with integrated appliances, dining area, living room, two double bedrooms, an en suite and a bathroom. The exterior has a private garden, decking and driveway.

## **Key Features**

- Decking
- Garden space
- Modern design
- Over 50s
- Part Exchange Available
- Pet-Friendly
- Residential Park Home
- Spectacular Views
- Two Double Bedrooms
- Well maintained home