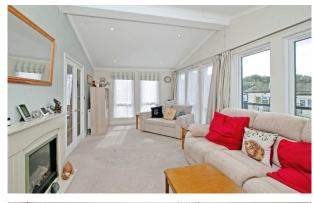

## St Austell, Cornwall, PL26

This pre-owned, Homeseeker Sophia (42'x20') park home is perfect for those looking for a detached, easy-to-maintain, bungalowstyle property. The home has a modern kitchen with integrated appliances, dining area, living room, two double bedrooms, an en suite and a bathroom. The exterior has a private garden, decking and driveway.