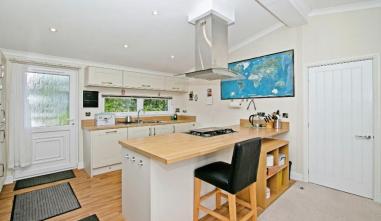

## St Austell, Cornwall, PL26

This pre-owned, Homeseeker Sophia (42'x20') park home is perfect for those looking for a detached, easy-to-maintain, bungalowstyle property. The home has a modern kitchen with integrated appliances, dining area, living room, two double bedrooms, an en suite and a bathroom. The exterior has a private garden, decking and driveway.