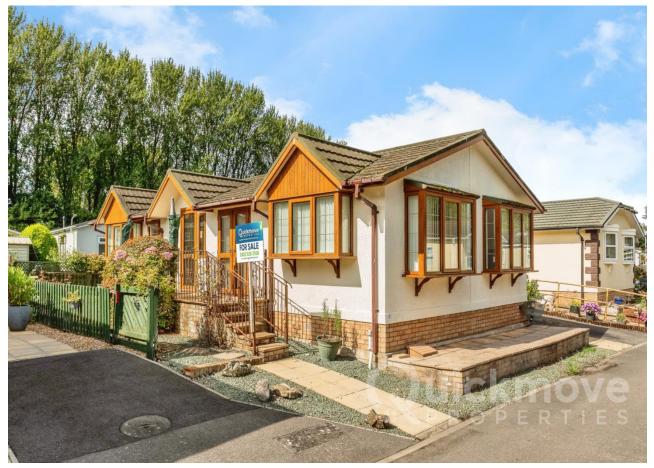

## Portbury, Bristol, BS20

This pre-owned (40'x20') park home is perfect for those looking for a detached, easy-to-maintain, bungalow-style property. The home has a spacious kitchen, utility area, dining room, living room, two bedrooms, an en suite and a bathroom. The exterior features a landscaped garden and driveway.

## **Key Features**

- Driveway
- Established Park
- Garden space
- Over 50s
- Part Exchange Available
- Pre-owned park home
- Property is vacant
- Residential Development
- Two Bedrooms
- Well maintained home