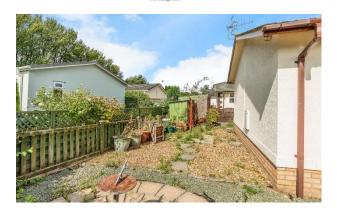

## Portbury, Bristol, BS20

This pre-owned (40'x20') park home is perfect for those looking for a detached, easy-to-maintain, bungalow-style property. The home has a spacious kitchen, utility area, dining room, living room, two bedrooms, an en suite and a bathroom. The exterior features a landscaped garden and driveway.

## **Key Features**

- Driveway
- Established Park
- Garden space
- Over 50s
- Part Exchange Available
- Pre-owned park home
- Property is vacant
- Residential Development
- Two Bedrooms
- Well maintained home