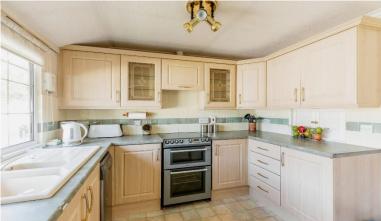

## Portbury, Bristol, BS20

This pre-owned (40'x20') park home is perfect for those looking for a detached, easy-to-maintain, bungalow-style property. The home has a spacious kitchen, utility area, dining room, living room, two bedrooms, an en suite and a bathroom. The exterior features a landscaped garden and driveway.