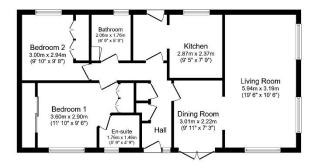

Total floor area 72.7 sq.m. (783 sq.ft.) approx

This force plan is for historities uppose copy. It is not move to each any researcements, floor areas (including any bital floor sens), questign and intention are approximen. No details are guaranteed as load grown trans or present parts and process and process that purpose and process or the parts and process and process or the parts and process and process or the parts and part