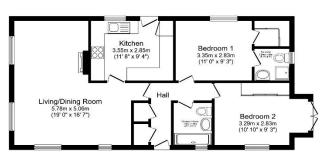

## Oakham, Rutland, LE15

This pre-owned park home (40'x20') is perfect for those looking for a detached, easy to maintain, bungalow style retirement property. The home has a spacious kitchen, dining area, living room with an electric fireplace, two double bedrooms, an en suite and a bathroom. The home has an easy to maintain private garden, and a driveway.