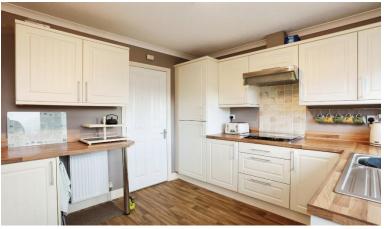

## Oakham, Rutland, LE15

This pre-owned park home (40'x20') is perfect for those looking for a detached, easy to maintain, bungalow style retirement property. The home has a spacious kitchen, dining area, living room with an electric fireplace, two double bedrooms, an en suite and a bathroom. The home has an easy to maintain private garden, and a driveway.