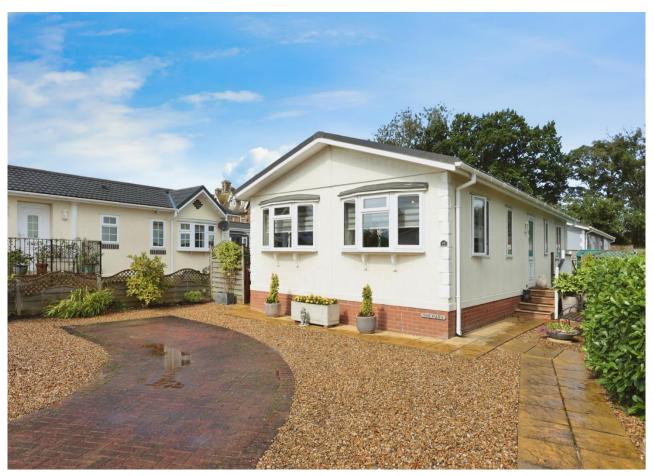

## Oakham, Rutland, LE15

This pre-owned park home (40'x20') is perfect for those looking for a detached, easy to maintain, bungalow style retirement property. The home has a spacious kitchen, dining area, living room with an electric fireplace, two double bedrooms, an en suite and a bathroom. The home has an easy to maintain private garden, and a driveway.

## **Key Features**

- Community Living
- Countryside Views
- Driveway
- Established Park
- Garden space

- Over 50s
- Pet-Friendly
- Pre-owned park home
- Residential
  Development
- Two Bedrooms