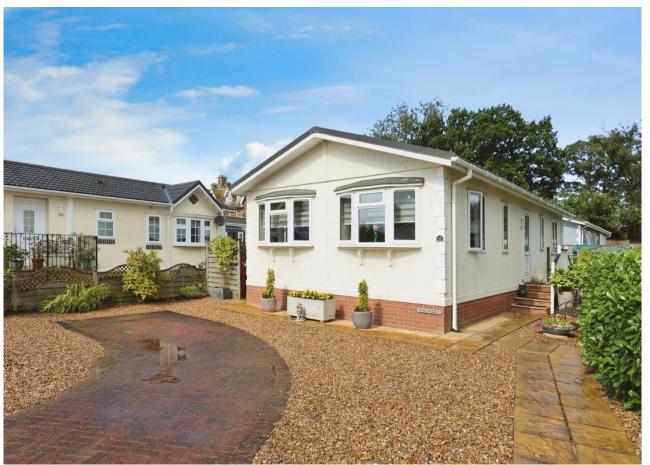

## Oakham, Rutland, LE15

This pre-owned park home (40'x20') is perfect for those looking for a detached, easy to maintain, bungalow style retirement property. The home has a spacious kitchen, dining area, living room with an electric fireplace, two double bedrooms, an en suite and a bathroom. The home has an easy to maintain private garden, and a driveway.

## **Key Features**

- Community Living
- Countryside Views
- Driveway
- Established Park
- Garden space

- Over 50s
- Pet-Friendly
- Pre-owned park home
- Residential Development
- Two Bedrooms

Total floor area 70.5 m² (759 eq.ft.) approx