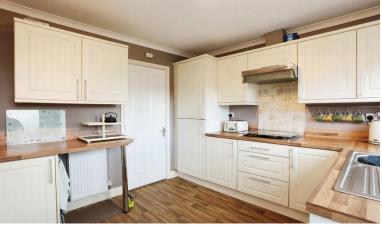

## Oakham, Rutland, LE15

This pre-owned park home (40'x20') is perfect for those looking for a detached, easy to maintain, bungalow style retirement property. The home has a spacious kitchen, dining area, living room with an electric fireplace, two double bedrooms, an en suite and a bathroom. The home has an easy to maintain private garden, and a driveway.