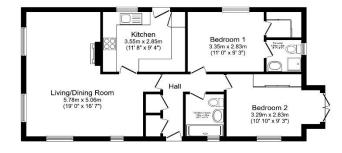

## **Key Features**

- Community Living
- Countryside Views
- Driveway
- Established Park
- Garden space

- Over 50s
- Pet-Friendly
- Pre-owned park home
- Residential Development
- Two Bedrooms

Total floor area 70.5 m² (759 eq.ft.) approx

This floor gives a five floor in the floor area, opening and olimbials are appointed. No details are quarter

This floor gives for the floor area, opening and olimbials are appointed for a programmed. No lidely a granter level floor area, opening and olimbials are appointed for other floor part of any agreement. No lidely is balled for any error, oriented or misstelement. A party ment first yours to one inspection(s). Power