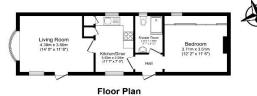

## Outbuilding

Total floor area 47.8 m² (515 sq.ft.) approx.

This from plan is for flooristic proposes only, it is not desire to seale. Any measurements, floor areas disclaring any total floor evol, openings and orientation are approximate. No orbalis are quaranteries for evolution for any purpose entire by do not form part of any approximate. No orbalis are quaranteries for evolution for any purpose entire by do not form part of any approximate. No orbalis are quaranteries.