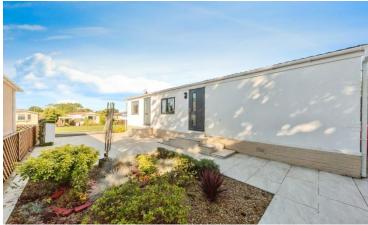

## Tarporley, Cheshire, CW6

This pre-owned modern (38'x12') park home is perfect for those looking for a detached, easy-to-maintain, bungalow-style property. This well-maintained home has a spacious kitchen, living room with an electric fireplace, double bedroom with fitted wardrobes, and a bathroom with a walk-in shower. The exterior features an easy-to-maintain garden with a brick shed and parking.

## **Key Features**

- Community Living
- Countryside location
- Garden space
- Over 50s
- Part Exchange Available

- Pet-Friendly
- Pre-owned park home
- Well maintained home
- Parking