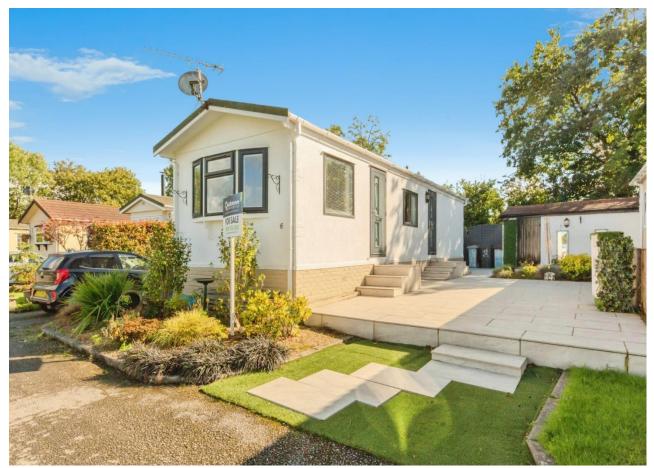

## Tarporley, Cheshire, CW6

This pre-owned modern (38'x12') park home is perfect for those looking for a detached, easy-to-maintain, bungalow-style property. This well-maintained home has a spacious kitchen, living room with an electric fireplace, double bedroom with fitted wardrobes, and a bathroom with a walk-in shower. The exterior features an easy-to-maintain garden with a brick shed and parking.

## **Key Features**

- Community Living
- Countryside location
- Garden space
- Over 50s
- Part Exchange Available

- Pet-Friendly
- Pre-owned park home
- Well maintained home
- Parking