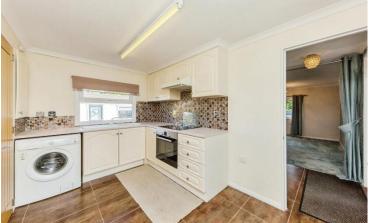

## Tarporley, Cheshire, CW6

This pre-owned modern (38'x12') park home is perfect for those looking for a detached, easy-to-maintain, bungalow-style property. This well-maintained home has a spacious kitchen, living room with an electric fireplace, double bedroom with fitted wardrobes, and a bathroom with a walk-in shower. The exterior features an easy-to-maintain garden with a brick shed and parking.