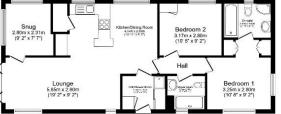

## Milford-On-Sea, Hampshire, SO41

This pre-owned, modern Wessex Allure (45'x20') luxury park home is perfect for those looking for a detached, easy-to-maintain, bungalow-style property. The home is located on a sought-after development and has stunning, uninterrupted views across Sturt Pond Nature Reserve. The exterior of the home has a garden space, shed and large decking to enjoy the wonderful views from. The home has a modern open plan kitchen, dining and living area, a snug, two double bedrooms, an en suite shower room and a bathroom.