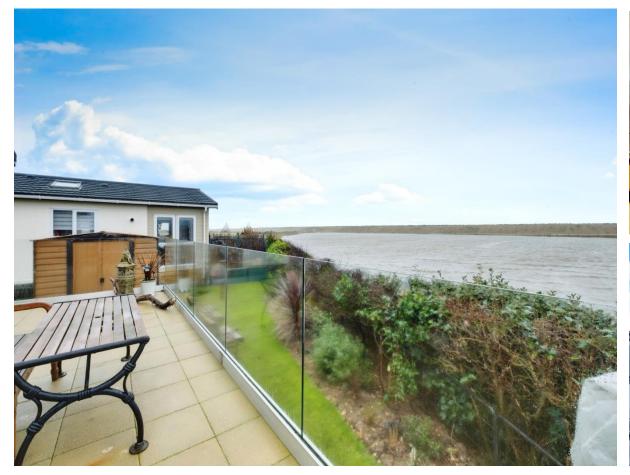

## Milford-On-Sea, Hampshire, SO41

This pre-owned, modern Wessex Allure (45'x20') luxury park home is perfect for those looking for a detached, easy-to-maintain, bungalow-style property. The home is located on a sought-after development and has stunning, uninterrupted views across Sturt Pond Nature Reserve. The exterior of the home has a garden space, shed and large decking to enjoy the wonderful views from. The home has a modern open plan kitchen, dining and living area, a snug, two double bedrooms, an en suite shower room and a bathroom.