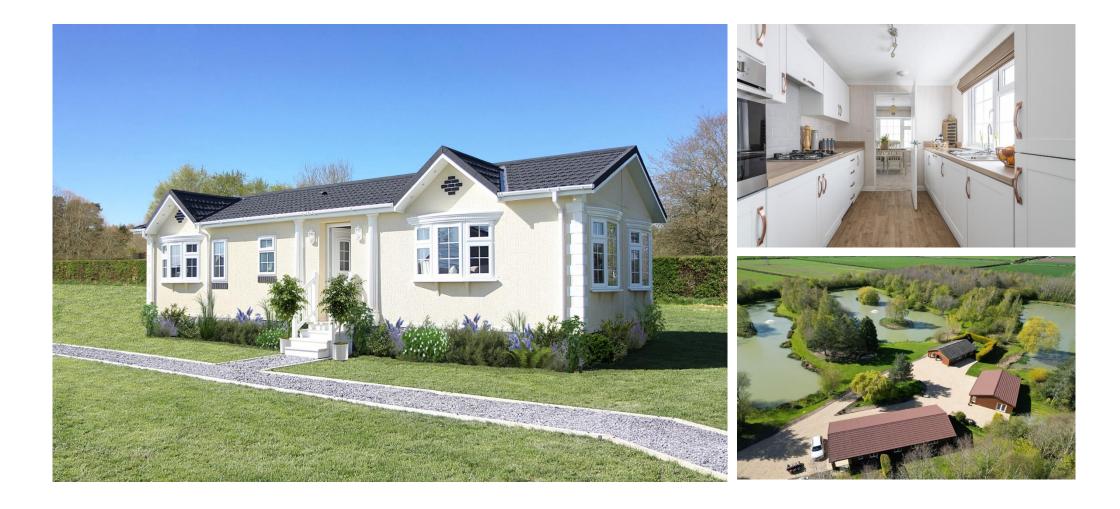

## Price as listed

This brand-new, modern-furnished Omar Middleton (40'x20') luxury park home is perfect for those looking for a detached, easy-tomaintain, bungalow-style property. The home has a modern kitchen with integrated appliances, comfortable living room with electric fireplace, two double bedrooms, an en suite and a bathroom. The home also has parking for 2 cars.

Located on the outskirts of Marston Village, this park has a countryside setting while also being close to local amenities. Marston village and the nearby villages of Foston and Hougham are typical traditional villages with pubs, corner shops and markets. The development is 3 miles from Grantham, a market town with high street shops and usual town amenities including a medical centre and supermarkets.