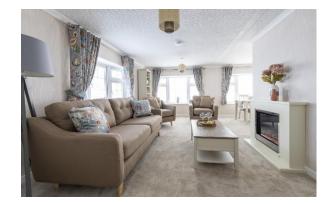

## Price as listed

This brand-new, modern-furnished Omar Middleton (40'x20') luxury park home is perfect for those looking for a detached, easy-tomaintain, bungalow-style property. The home has a modern kitchen with integrated appliances, comfortable living room with electric fireplace, two double bedrooms, an en suite and a bathroom. The home also has parking for 2 cars.