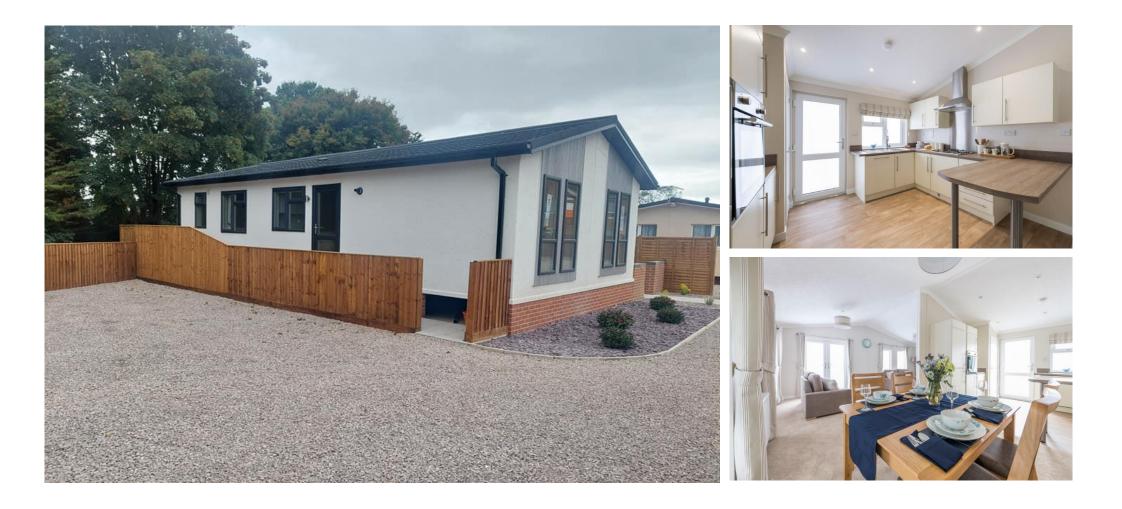

## £195,000

This brand-new, modern-furnished Omar Newmarket (37'x20') luxury park home is perfect for those looking for a detached, easyto-maintain, bungalow-style property. The home has a spacious kitchen with integrated appliances, dining area and comfortable living room. There are two double bedrooms, an en suite and a bathroom.

Located on the edge of Cheltenham, this development is well located with amenities nearby. The centre of Cheltenham is just 3 miles away, with high street shopping and restaurants. Cheltenham has great transport links to the Cotswolds and the wider area of the South West.