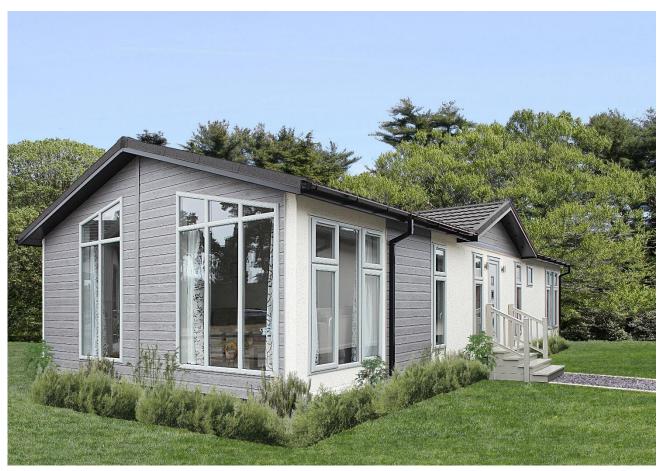

## Vale Of York, Yorkshire, YO8

This brand new, modern-furnished Omar Vision (44'x20') luxury park home is perfect for those looking for a detached, easy to maintain, bungalow-style property. This home features a kitchen with integrated appliance, living room with comfortable furniture, two bedrooms and two bedrooms. Each home comes with an 8'x10' shed.