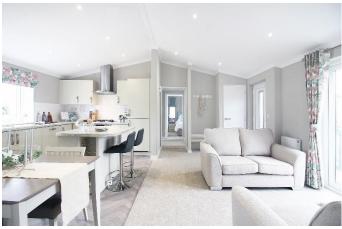

## Vale Of York, Yorkshire, YO8

This brand new, modern-furnished Omar Vision (44'x20') luxury park home is perfect for those looking for a detached, easy to maintain, bungalow-style property. This home features a kitchen with integrated appliance, living room with comfortable furniture, two bedrooms and two bedrooms. Each home comes with an 8'x10' shed.