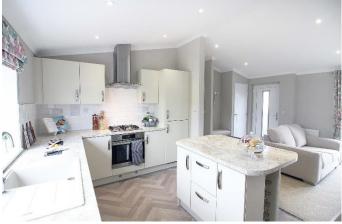

## Vale Of York, Yorkshire, YO8

This brand new, modern-furnished Omar Vision (44'x20') luxury park home is perfect for those looking for a detached, easy to maintain, bungalow-style property. This home features a kitchen with integrated appliance, living room with comfortable furniture, two bedrooms and two bedrooms. Each home comes with an 8'x10' shed.