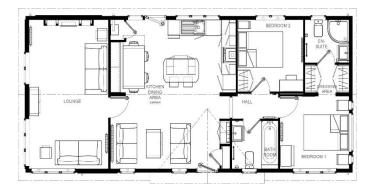

## Vale Of York, Yorkshire, YO8

This brand new, modern-furnished Omar Vision (44'x20') luxury park home is perfect for those looking for a detached, easy to maintain, bungalow-style property. This home features a kitchen with integrated appliance, living room with comfortable furniture, two bedrooms and two bedrooms. Each home comes with an 8'x10' shed.