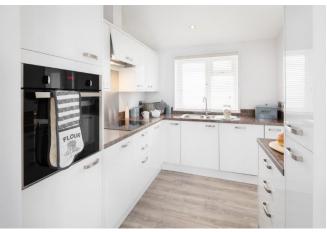

## Hartlepool, Country Durham, TS24

This brand new, modern-furnished Pathfinder Lighthouse (45'x20') luxury park home is perfect for those looking for a detached, easy to maintain, bungalow-style property. The home has a modern kitchen with integrated appliances, comfortable living room, two double bedrooms, an en suite and a bathroom.