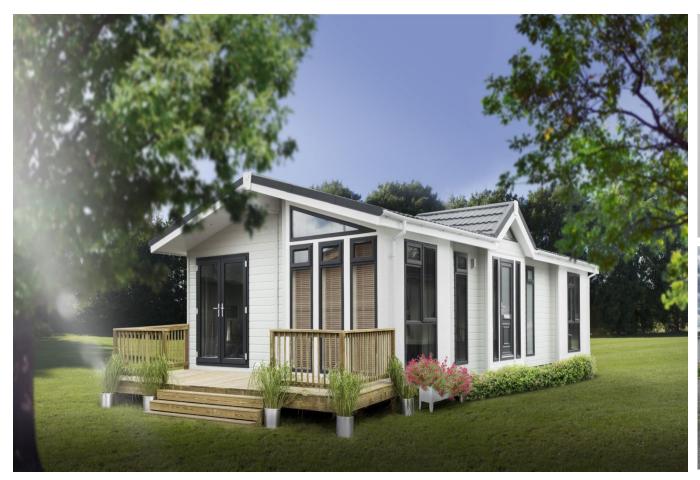

## Hartlepool, Country Durham, TS24

This brand new, modern-furnished Pathfinder Lighthouse (45'x20') luxury park home is perfect for those looking for a detached, easy to maintain, bungalow-style property. The home has a modern kitchen with integrated appliances, comfortable living room, two double bedrooms, an en suite and a bathroom.

Age restriction: Over 45's

Pet friendly: Yes

Site fees: £195 per month

Stock images have been used, the home on site may vary