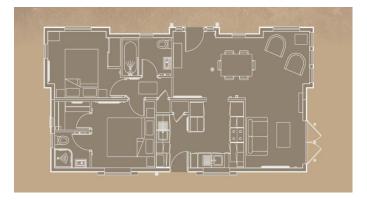

## Hartlepool, Country Durham, TS24

This brand new, modern-furnished Pathfinder Lighthouse (45'x20') luxury park home is perfect for those looking for a detached, easy to maintain, bungalow-style property. The home has a modern kitchen with integrated appliances, comfortable living room, two double bedrooms, an en suite and a bathroom.