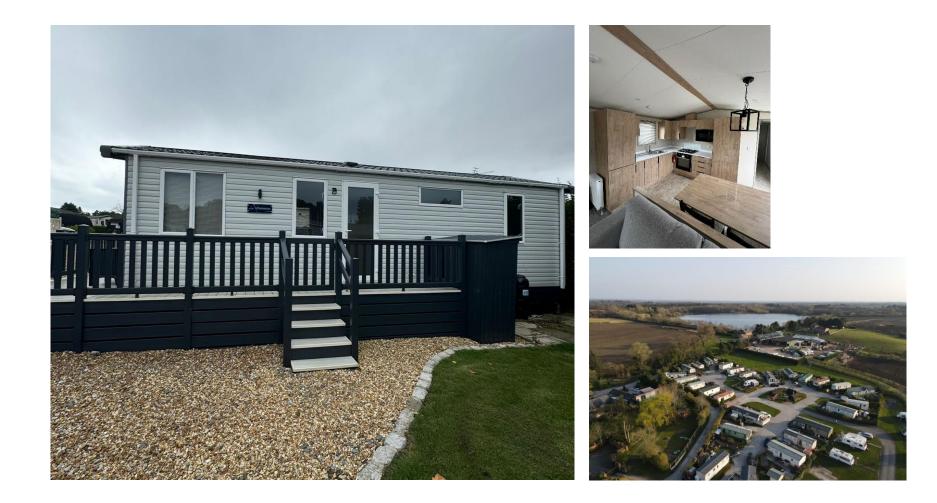

## Northwich, Cheshire, CW8

This pre owned, modern Victory Stonewood (39'x12') lodge is perfect for those looking for a detached, easy to maintain, bungalow-style holiday property. The lodge is built to a high specification, with an open plan kitchen and living area, two bedrooms, and two bathrooms.

This wonderful 12-month leisure development is set deep in the gorgeous Cheshire countryside. The development is located just 4 miles from the town of Nantwich. Nantwich is a thriving tourist town with all your amenities, including supermarkets and shops. There is a bus stop outside the park, which can take residents to Chester, Northwich and beyond. The closest city is Chester, 12 miles away, a thriving city with many big city amenities and facilities.