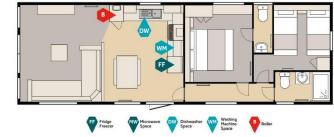

## Northwich, Cheshire, CW8

This pre owned, modern Victory Stonewood (39'x12') lodge is perfect for those looking for a detached, easy to maintain, bungalow-style holiday property. The lodge is built to a high specification, with an open plan kitchen and living area, two bedrooms, and two bathrooms.