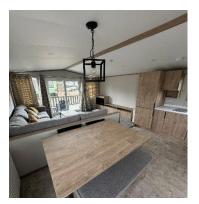

## Northwich, Cheshire, CW8

This pre owned, modern Victory Stonewood (39'x12') lodge is perfect for those looking for a detached, easy to maintain, bungalow-style holiday property. The lodge is built to a high specification, with an open plan kitchen and living area, two bedrooms, and two bathrooms.

## **Key Features**

- 12 Month Leisure Licence
- CCTV on park
- Countryside location
- Family Park
- House buying
  service

- On site warden
- Parking space
- Pet-Friendly
- Pre-owned
  Lodge

39X12 2 BED