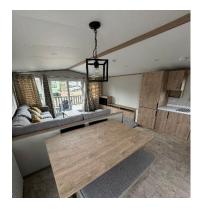

## Northwich, Cheshire, CW8

This pre owned, modern Victory Stonewood (39'x12') lodge is perfect for those looking for a detached, easy to maintain, bungalow-style holiday property. The lodge is built to a high specification, with an open plan kitchen and living area, two bedrooms, and two bathrooms.