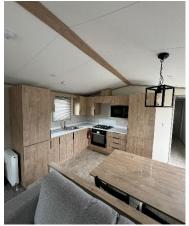

## Northwich, Cheshire, CW8

This pre owned, modern Victory Stonewood (39'x12') lodge is perfect for those looking for a detached, easy to maintain, bungalow-style holiday property. The lodge is built to a high specification, with an open plan kitchen and living area, two bedrooms, and two bathrooms.

Age restriction: None

Pet friendly: Yes

Site fees: £3,900 per year

Stock images have been used, the home on site may vary