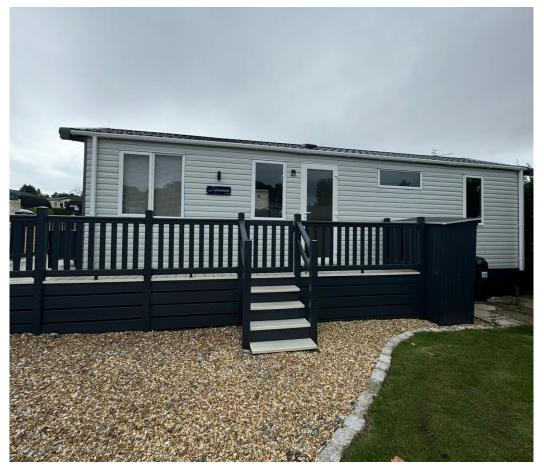

## Northwich, Cheshire, CW8

This pre owned, modern Victory Stonewood (39'x12') lodge is perfect for those looking for a detached, easy to maintain, bungalow-style holiday property. The lodge is built to a high specification, with an open plan kitchen and living area, two bedrooms, and two bathrooms.

Age restriction: None

Pet friendly: Yes

Site fees: £3,900 per year

Stock images have been used, the home on site may vary