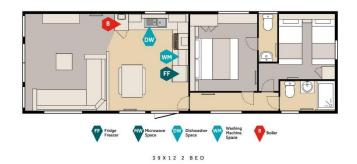

## Northwich, Cheshire, CW8

This pre owned, modern Victory Stonewood (39'x12') lodge is perfect for those looking for a detached, easy to maintain, bungalow-style holiday property. The lodge is built to a high specification, with an open plan kitchen and living area, two bedrooms, and two bathrooms.