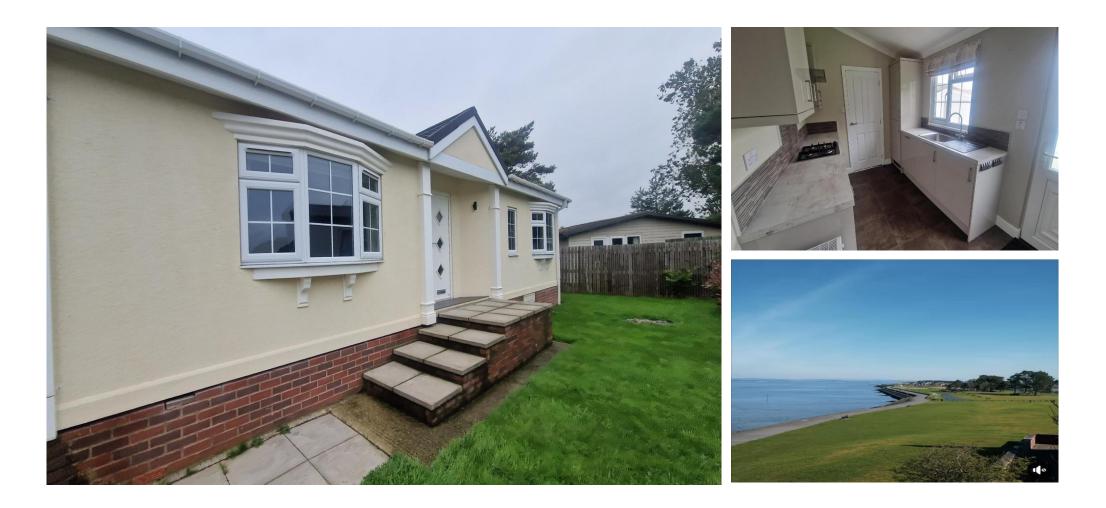

## £159,995

This pre owned, Willerby Hazelwood (40'x20') park home is perfect for those looking for a detached, easy to maintain, bungalow-style retirement property. The home features a spacious kitchen and dining area, a comfortable living room, two double bedrooms an en suite and a bathroom.

The park is set in tranquil grounds only 100m from the sea in the coastal town of Silloth-on-Solway, just a short drive from the Lake District, with its picturesque lakes, idyllic villages, and high moorlands. In Silloth you can find all local amenities and 25 miles away is the larger city of Carlisle.