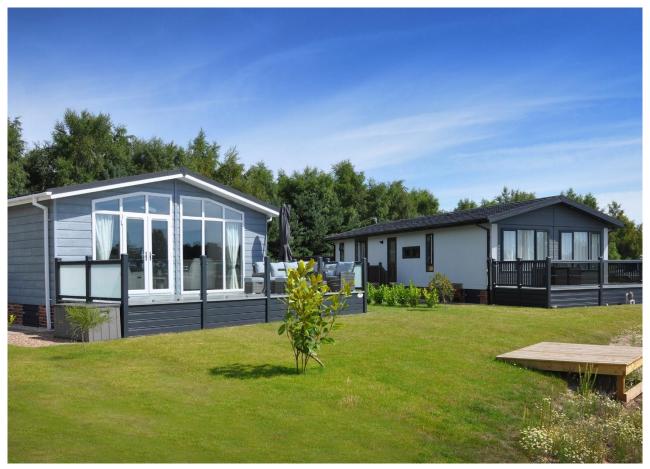

## Vale Of York, Yorkshire, YO8

This brand new, modern-furnished Prestige Sonnet (40'x20') luxury park home is perfect for those looking for a detached, easy to maintain, bungalow-style property. This home features a kitchen with integrated appliance, living room with comfortable furniture, two bedrooms and two bedrooms. Each home comes with an 8'x10' shed.

Age restriction: Over 50's

Pet friendly: Yes

Site fees: £252.73 per month

Stock images have been used, the home on site may vary