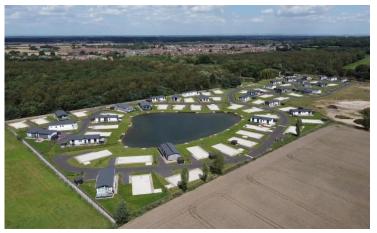

The 45-acre park is well located in Yorkshire. Right next door to Selby Golf Course, only 4 miles from the historic market town of Selby, which in a recent Halifax survey was voted "top spot" in Yorkshire when it comes to quality of life. A safe and secure gated community with a village green, nature area and on-site fishing.