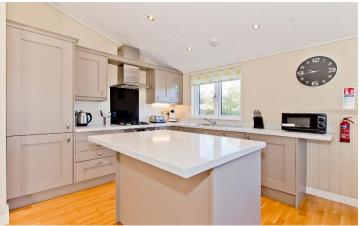

## Pevensey, East Sussex, BN24

This refurbished lodge (40'x20') is perfect for those looking for a detached, easy-to-maintain, bungalow-style property. The home has an open plan layout, with a modern kitchen with integrated appliance and an island, a comfortable living area with an electric fireplace, two bedrooms, an en suite and a bathroom. The exterior includes decking with a hot tub, and a parking space.