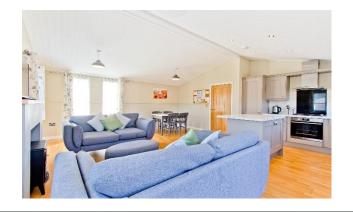

## Pevensey, East Sussex, BN24

This refurbished lodge (40'x20') is perfect for those looking for a detached, easy-to-maintain, bungalow-style property. The home has an open plan layout, with a modern kitchen with integrated appliance and an island, a comfortable living area with an electric fireplace, two bedrooms, an en suite and a bathroom. The exterior includes decking with a hot tub, and a parking space.