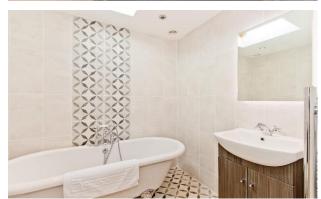

## Pevensey, East Sussex, BN24

This refurbished lodge (40'x20') is perfect for those looking for a detached, easy-to-maintain, bungalow-style property. The home has an open plan layout, with a modern kitchen with integrated appliance and an island, a comfortable living area with an electric fireplace, two bedrooms, an en suite and a bathroom. The exterior includes decking with a hot tub, and a parking space.