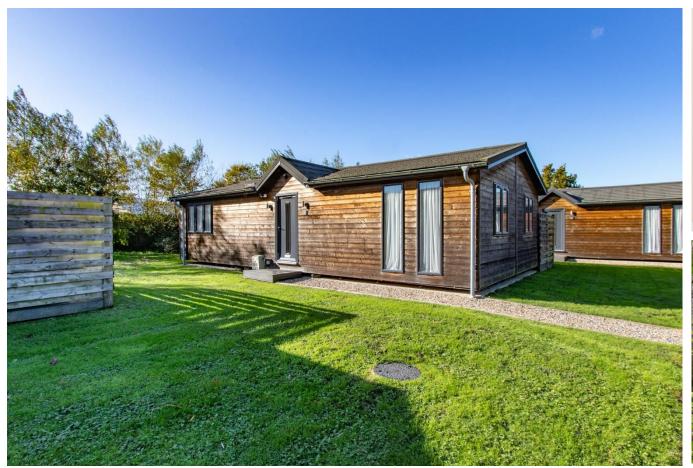

## Pevensey, East Sussex, BN24

This refurbished lodge (40'x20') is perfect for those looking for a detached, easy-to-maintain, bungalow-style property. The home has an open plan layout, with a modern kitchen with integrated appliance and an island, a comfortable living area with an electric fireplace, two bedrooms, an en suite and a bathroom. The exterior includes decking with a hot tub, and a parking space.