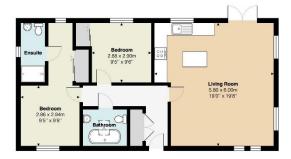

## Pevensey, East Sussex, BN24

This refurbished lodge (40'x20') is perfect for those looking for a detached, easy-to-maintain, bungalow-style property. The home has an open plan layout, with a modern kitchen with integrated appliance and an island, a comfortable living area with an electric fireplace, two bedrooms, an en suite and a bathroom. The exterior includes decking with a hot tub, and a parking space.