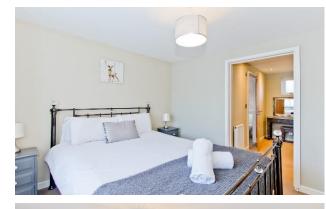

## Pevensey, East Sussex, BN24

This refurbished lodge (40'x20') is perfect for those looking for a detached, easy-to-maintain, bungalow-style property. The home has an open plan layout, with a modern kitchen with integrated appliance and an island, a comfortable living area with an electric fireplace, two bedrooms, an en suite and a bathroom. The exterior includes decking with a hot tub, and a parking space.