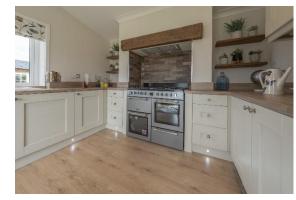

## Price as listed

This brand new, modern-furnished Stately Chartwell (45'x14') park home is perfect for those looking for a detached, easy to maintain, bungalow-style retirement property. The home features a spacious kitchen and dining area, a comfortable living room, two bedrooms an en suite and a bathroom.

Age restriction: Over 50s Pet friendly: Yes Site fees (at time of listing): £2,400 per year Residential license Stock images have been used.