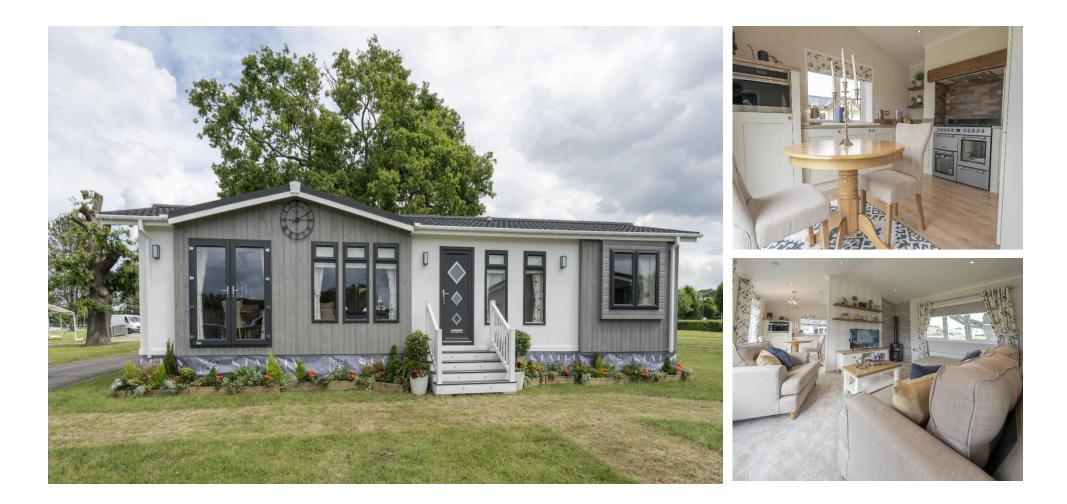

## Price as listed

This brand new, modern-furnished Stately Chartwell (45'x14') park home is perfect for those looking for a detached, easy to maintain, bungalow-style retirement property. The home features a spacious kitchen and dining area, a comfortable living room, two bedrooms an en suite and a bathroom.

Age restriction: Over 50s Pet friendly: Yes Site fees (at time of listing): £2,400 per year Residential license Stock images have been used.