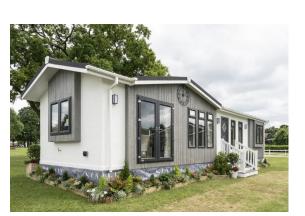

## Price as listed

This brand new, modern-furnished Stately Chartwell (45'x14') park home is perfect for those looking for a detached, easy to maintain, bungalow-style retirement property. The home features a spacious kitchen and dining area, a comfortable living room, two bedrooms an en suite and a bathroom.

Age restriction: Over 50s Pet friendly: Yes Site fees (at time of listing): £2,400 per year Residential license Stock images have been used.