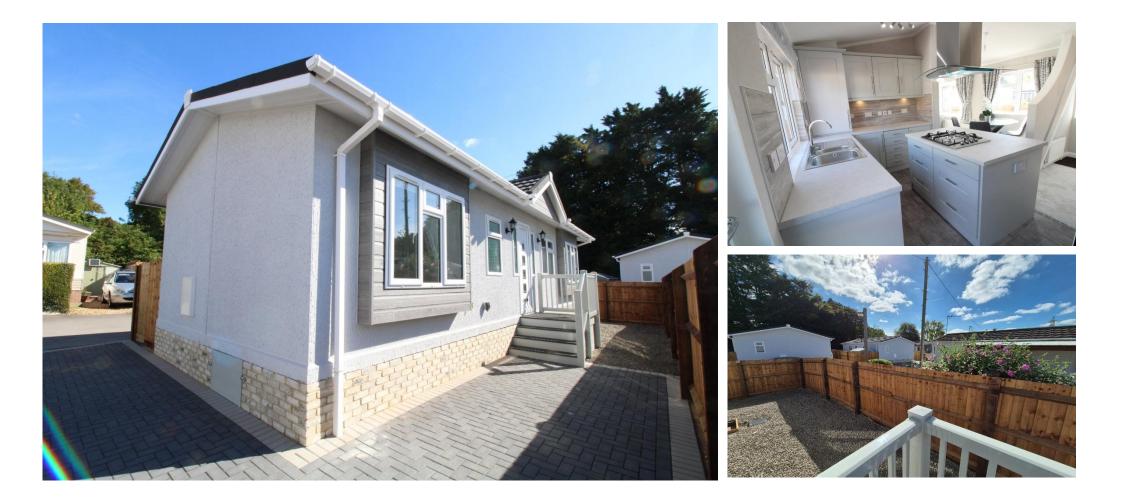

## Price as listed

This brand new, modern-furnished Statley Special (40'x16') luxury park home is perfect for those looking for a detached, easy to maintain, bungalow-style property. The home features a kitchen with integrated appliances, a comfortable living room, two bedrooms and a bathroom. The home also has a driveway suitable for 2 cars.

#### **Key Features**

- Brand new home
- Close To Nearby Amenities
- Countryside Walks
- Driveway
- Fully Furnished

- Over 50s
- Part Exchange Available
- Residential
  Development
- Town location
- Two Bedrooms