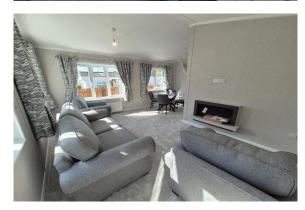

## Price as listed

This brand new, modern-furnished Statley Special (40'x16') luxury park home is perfect for those looking for a detached, easy to maintain, bungalow-style property. The home features a kitchen with integrated appliances, a comfortable living room, two bedrooms and a bathroom. The home also has a driveway suitable for 2 cars.

#### **Key Features**

- Brand new home
- Close To Nearby Amenities
- Countryside Walks
- Driveway
- Fully Furnished

- Over 50s
- Part Exchange Available
- Residential
  Development
- Town location
- Two Bedrooms