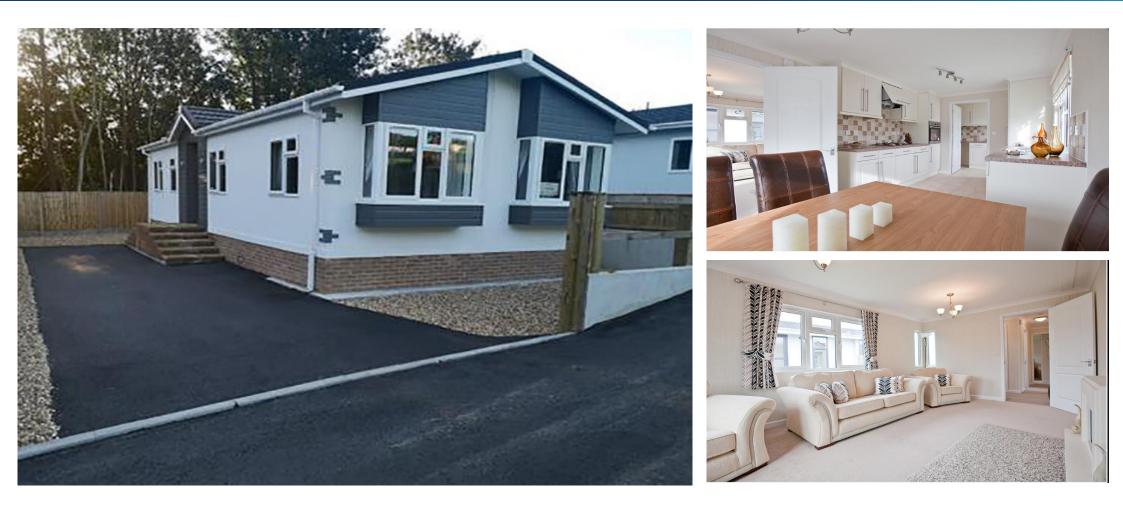

### £210,000

This brand-new, modern-furnished Stately Tredegar Contemporary (40'x20') luxury park home features a spacious kitchen, dining and living area, two double bedrooms, an en suite and a bathroom. The landscaped exterior boasts a private garden and driveway.

Located on the outskirts of the market town of Yeovil, this park provides community living for like-minded residents. The park is landscaped and private, to offer safe and secure living. Built in a countryside location, the park offers their residents the opportunity for an active lifestyle that is also suitable for pets.

Age restriction: Over 50's Pet friendly: Yes Site fees: £205 per month Stock images have been used, the home on site may vary