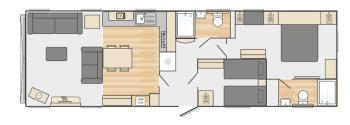

## Northwich, Cheshire, CW8

This brand new, modern-furnished Swift Vendee (42'x12') luxury lodge is built to a high specification, with an open plan kitchen and living area, two bedrooms, and a bathroom.

This wonderful 12 month leisure development is set deep in the gorgeous Cheshire countryside. Each home is fully furnished with two car parking spaces. There is an on site warden, barrier security and CCTV for added security. The development is family friendly and welcomes pets.