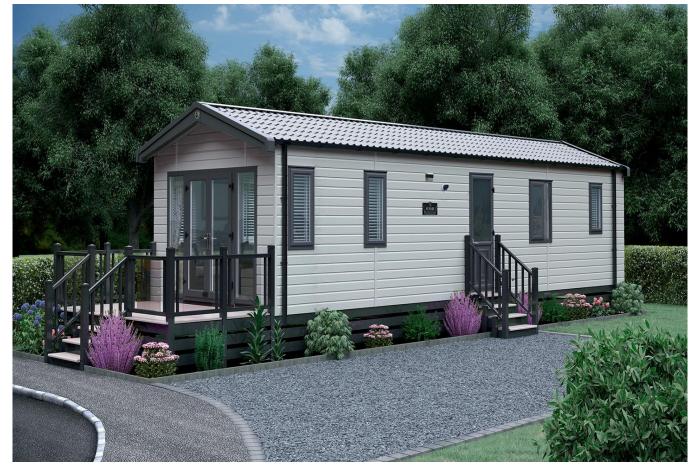

## Northwich, Cheshire, CW8

This brand new, modern-furnished Swift Vendee (42'x12') luxury lodge is built to a high specification, with an open plan kitchen and living area, two bedrooms, and a bathroom.

Age restriction: None Pet friendly: Yes

Site fees: £3,900 per year

Stock images have been used, the home on site may vary