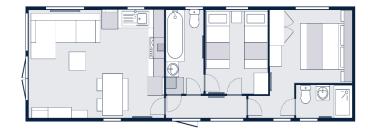

# £90,000

This brand new, modern-furnished Victory Bower (40'x12') luxury lodge is perfect for those looking for a detached, easy to maintain, bungalow-style lodge. The lodge is fully furnished, it features a spacious kitchen, dining area, and living room, two bedrooms and two bathrooms.