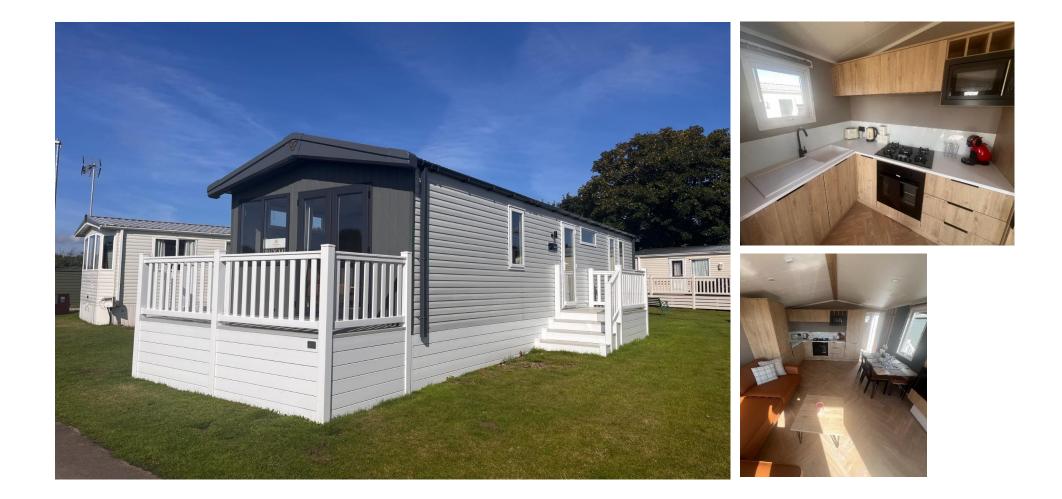

# £90,000

This brand new, modern-furnished Victory Bower (40'x12') luxury lodge is perfect for those looking for a detached, easy to maintain, bungalow-style lodge. The lodge is fully furnished, it features a spacious kitchen, dining area, and living room, two bedrooms and two bathrooms.

#### **Key Features**

- 10 month leisure license
- Brand new home
- Countryside location
- Decking
- Fully Furnished
- House buying service
- No age restriction
- Pet-Friendly
- Stunning views
- Two Bedrooms