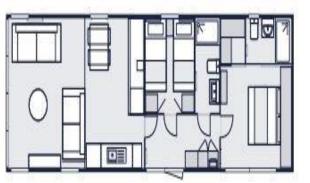

## £79,000

This brand new, modern-furnished Victory Lakewood (42'x14') luxury park home features an open plan kitchen, dining and living room, two bedrooms an en suite and a bathroom. The exterior includes parking and decking.