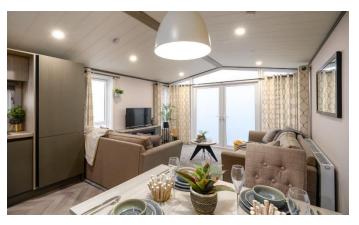

## £79,000

This brand new, modern-furnished Victory Lakewood (42'x14') luxury park home features an open plan kitchen, dining and living room, two bedrooms an en suite and a bathroom. The exterior includes parking and decking.

Age restriction: None Pet friendly: Yes Site fees: £2,500 per year Stock images have been used, the home on site may vary