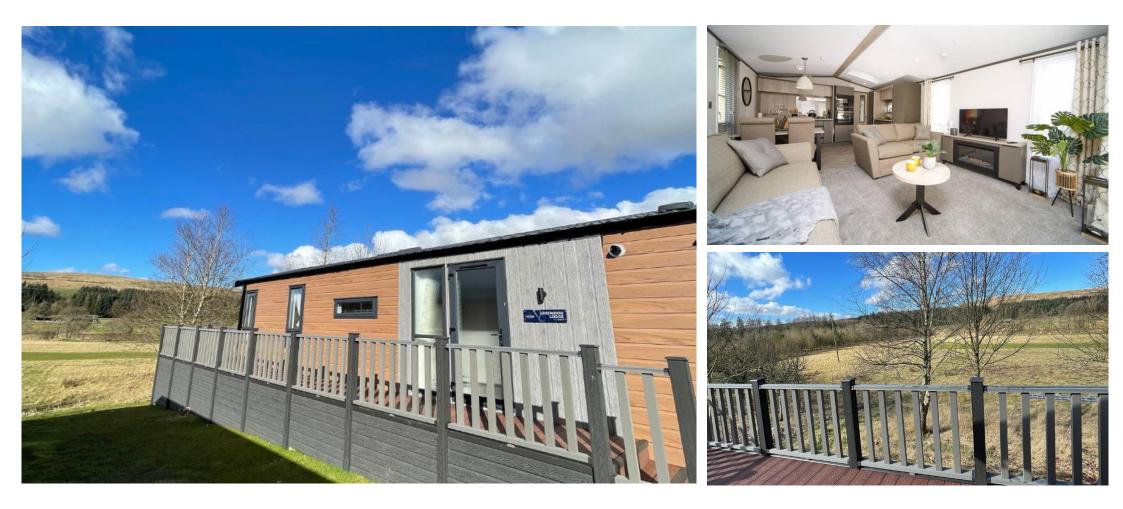

## £79,000

This brand new, modern-furnished Victory Lakewood (42'x14') luxury park home features an open plan kitchen, dining and living room, two bedrooms an en suite and a bathroom. The exterior includes parking and decking.

This picturesque 12-month leisure development is situated on the outskirts of the Kielder Forest - an area of outstanding natural beauty, with wonderful countryside views. The park is gated and has CCTV for added security. Lodge owners also have use of the onsite salmon fishing lake.

Age restriction: None Pet friendly: Yes Site fees: £2,500 per year Stock images have been used, the home on site may vary