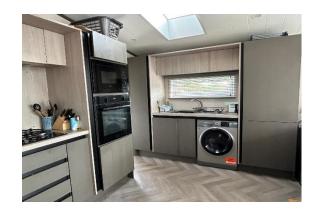

## Knutsford, Cheshire, WA16

This pre owned, modern-furnished Victory Lakewood (42'x14') luxury lodge is perfect for those looking for a detached, easy to maintain, bungalow-style holiday property. The lodge is built to a high specification, with an semi-open plan kitchen and living area, two bedrooms, and en suite and a bathroom.

## **Key Features**

- 12 Month Leisure Licence
- Brand new lodges
- CCTV on park
- Countryside location
- Exceptionally High Specification

- Fully Furnished
- House buying service
- On site warden
- Pet-Friendly
- Two Bedrooms