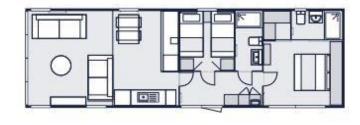

## Knutsford, Cheshire, WA16

This pre owned, modern-furnished Victory Lakewood (42'x14') luxury lodge is perfect for those looking for a detached, easy to maintain, bungalow-style holiday property. The lodge is built to a high specification, with an semi-open plan kitchen and living area, two bedrooms, and en suite and a bathroom.

## **Key Features**

- 12 Month Leisure Licence
- Brand new lodges
- CCTV on park
- Countryside location
- Exceptionally High Specification

- Fully Furnished
- House buying service
- On site warden
- Pet-Friendly
- Two Bedrooms