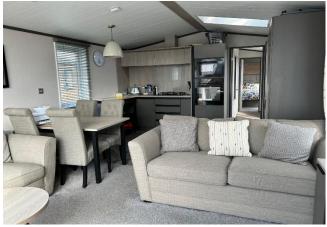

## Knutsford, Cheshire, WA16

This pre owned, modern-furnished Victory Lakewood (42'x14') luxury lodge is perfect for those looking for a detached, easy to maintain, bungalow-style holiday property. The lodge is built to a high specification, with an semi-open plan kitchen and living area, two bedrooms, and en suite and a bathroom.

## **Key Features**

- 12 Month Leisure Licence
- Brand new lodges
- CCTV on park
- Countryside location
- Exceptionally High Specification

- Fully Furnished
- House buying service
- On site warden
- Pet-Friendly
- Two Bedrooms