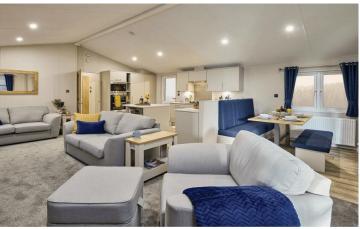

## **Swadlincote, Derbyshire, DE12**

This brand-new, modern-furnished Willerby Haywood (40'x20') luxury lodge is perfect for those looking for a detached, easy-to-maintain, bungalow-style leisure property. The lodges have an open plan kitchen with integrated appliances, living area with patio doors and an electric fireplace, and a dining area, two bedrooms, an en suite and a bathroom. Each home also has a parking space, with extra parking available for visitors. Each of the nine lodges available will be overlooking a man-made lake with decking.