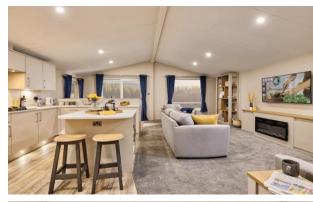

## **Swadlincote, Derbyshire, DE12**

This brand-new, modern-furnished Willerby Haywood (40'x20') luxury lodge is perfect for those looking for a detached, easy-to-maintain, bungalow-style leisure property. The lodges have an open plan kitchen with integrated appliances, living area with patio doors and an electric fireplace, and a dining area, two bedrooms, an en suite and a bathroom. Each home also has a parking space, with extra parking available for visitors. Each of the nine lodges available will be overlooking a man-made lake with decking.