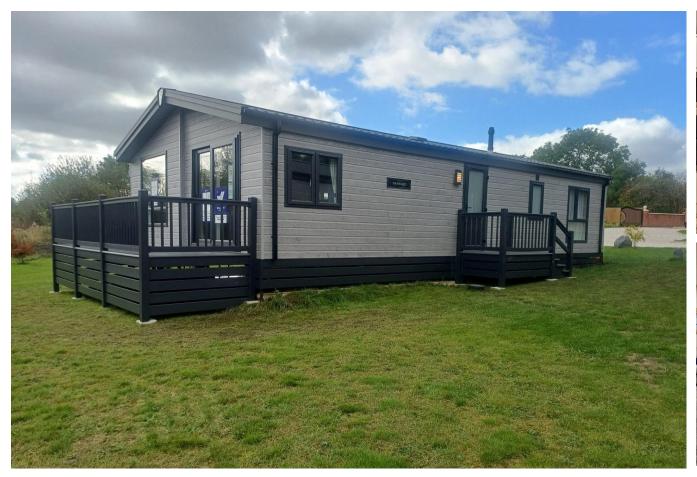

## **Swadlincote, Derbyshire, DE12**

This brand-new, modern-furnished Willerby Haywood (40'x20') luxury lodge is perfect for those looking for a detached, easy-to-maintain, bungalow-style leisure property. The lodges have an open plan kitchen with integrated appliances, living area with patio doors and an electric fireplace, and a dining area, two bedrooms, an en suite and a bathroom. Each home also has a parking space, with extra parking available for visitors. Each of the nine lodges available will be overlooking a man-made lake with decking.

Located between Overseal and Swadlincote, the leisure development is well located for enjoying a countryside location while being within easy reach of village and town amenities. The village of Overseal has pubs, Co-op, Spar and a post office, it also has its own medical centre. The town of Swadlincote is just 2 miles away, with all large town facilities and amenities. Derby is the closest city 15 miles away. The park is situated close to the M42 affording easy access North and South of the UK.