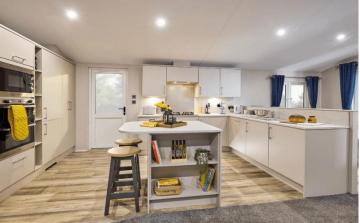

## **Swadlincote, Derbyshire, DE12**

This brand-new, modern-furnished Willerby Haywood (40'x20') luxury lodge is perfect for those looking for a detached, easy-to-maintain, bungalow-style leisure property. The lodges have an open plan kitchen with integrated appliances, living area with patio doors and an electric fireplace, and a dining area, two bedrooms, an en suite and a bathroom. Each home also has a parking space, with extra parking available for visitors. Each of the nine lodges available will be overlooking a man-made lake with decking.