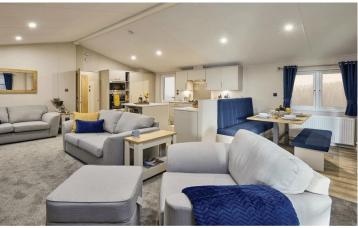

## **Swadlincote, Derbyshire, DE12**

This brand-new, modern-furnished Willerby Haywood (40'x20') luxury lodge is perfect for those looking for a detached, easy-to-maintain, bungalow-style leisure property. The lodges have an open plan kitchen with integrated appliances, living area with patio doors and an electric fireplace, and a dining area, two bedrooms, an en suite and a bathroom. Each home also has a parking space, with extra parking available for visitors. Each of the nine lodges available will be overlooking a man-made lake with decking.