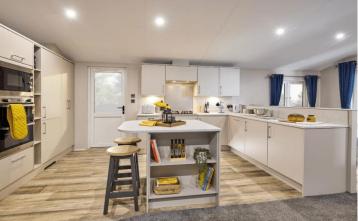

## **Swadlincote, Derbyshire, DE12**

This brand-new, modern-furnished Willerby Haywood (40'x20') luxury lodge is perfect for those looking for a detached, easy-to-maintain, bungalow-style leisure property. The lodges have an open plan kitchen with integrated appliances, living area with patio doors and an electric fireplace, and a dining area, two bedrooms, an en suite and a bathroom. Each home also has a parking space, with extra parking available for visitors. Each of the nine lodges available will be overlooking a man-made lake with decking.