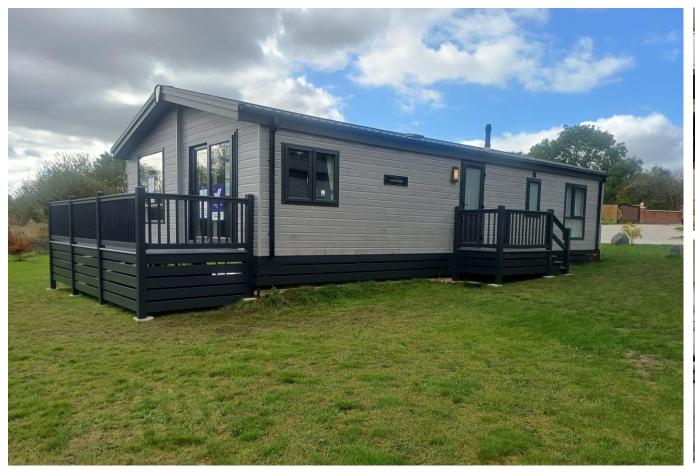

## **Swadlincote, Derbyshire, DE12**

This brand-new, modern-furnished Willerby Haywood (40'x20') luxury lodge is perfect for those looking for a detached, easy-to-maintain, bungalow-style leisure property. The lodges have an open plan kitchen with integrated appliances, living area with patio doors and an electric fireplace, and a dining area, two bedrooms, an en suite and a bathroom. Each home also has a parking space, with extra parking available for visitors. Each of the nine lodges available will be overlooking a man-made lake with decking.

Located between Overseal and Swadlincote, the leisure development is well located for enjoying a countryside location while being within easy reach of village and town amenities. The village of Overseal has pubs, Co-op, Spar and a post office, it also has its own medical centre. The town of Swadlincote is just 2 miles away, with all large town facilities and amenities. Derby is the closest city 15 miles away. The park is situated close to the M42 affording easy access North and South of the UK.