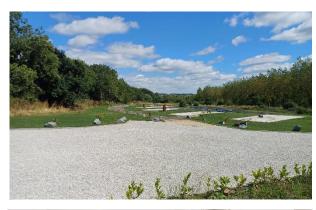

## **Swadlincote, Derbyshire, DE12**

This brand-new, modern-furnished Willerby Haywood (40'x20') luxury lodge is perfect for those looking for a detached, easy-to-maintain, bungalow-style leisure property. The lodges have an open plan kitchen with integrated appliances, living area with patio doors and an electric fireplace, and a dining area, two bedrooms, an en suite and a bathroom. Each home also has a parking space, with extra parking available for visitors. Each of the nine lodges available will be overlooking a man-made lake with decking.

Located between Overseal and Swadlincote, the leisure development is well located for enjoying a countryside location while being within easy reach of village and town amenities. The village of Overseal has pubs, Co-op, Spar and a post office, it also has its own medical centre. The town of Swadlincote is just 2 miles away, with all large town facilities and amenities. Derby is the closest city 15 miles away. The park is situated close to the M42 affording easy access North and South of the UK.