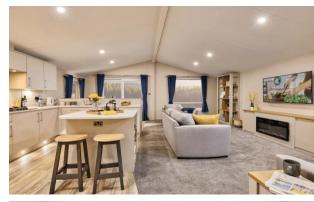

## **Swadlincote, Derbyshire, DE12**

This brand-new, modern-furnished Willerby Haywood (40'x20') luxury lodge is perfect for those looking for a detached, easy-to-maintain, bungalow-style leisure property. The lodges have an open plan kitchen with integrated appliances, living area with patio doors and an electric fireplace, and a dining area, two bedrooms, an en suite and a bathroom. Each home also has a parking space, with extra parking available for visitors. Each of the nine lodges available will be overlooking a man-made lake with decking.