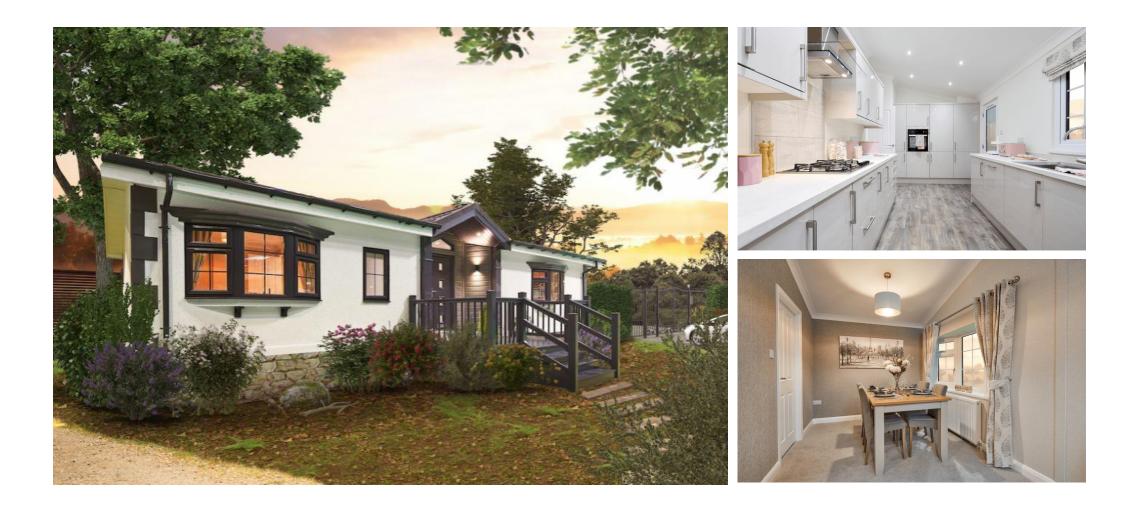

## Price as listed

This brand new, modern-furnished Willerby Hazelwood (40'x20') park home is perfect for those looking for a detached, easy to maintain, bungalow-style retirement property. The home features a spacious kitchen and dining area, a comfortable living room, two double bedrooms an en suite and a bathroom.

### **Key Features**

- Brand new home
- Community Living
- En suite
- Established Park
- Fully Furnished
- Gated and secure
  community
- Over 50s
- Part Exchange Available
- Pets welcome
- Short drive to the coast