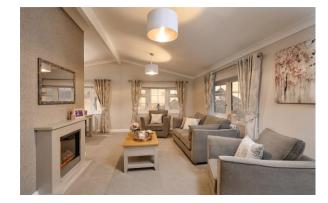

## Price as listed

This brand new, modern-furnished Willerby Hazelwood (40'x20') park home is perfect for those looking for a detached, easy to maintain, bungalow-style retirement property. The home features a spacious kitchen and dining area, a comfortable living room, two double bedrooms an en suite and a bathroom.