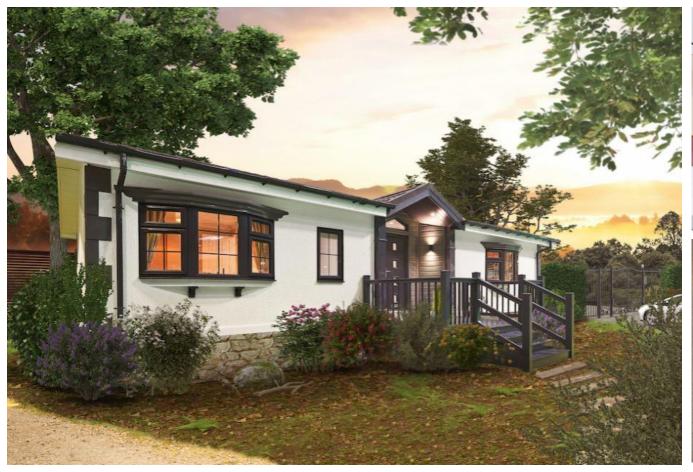

## Silloth, Cumbria, CA7

This brand new, modern-furnished Willerby Hazelwood (40'x20') park home is perfect for those looking for a detached, easy to maintain, bungalow-style retirement property. The home features a spacious kitchen and dining area, a comfortable living room, two double bedrooms an en suite and a bathroom.

The park is set in tranquil grounds only 100m from the sea in the coastal town of Silloth-on-Solway, just a short drive from the Lake District, with its picturesque lakes, idyllic villages, and high moorlands. In Silloth you can find all local amenities and 25 miles away is the larger city of Carlisle.

Age restriction: Over 50s

Pet Friendly: Yes

Site fees (at time of listing): £250 per month

Residential license