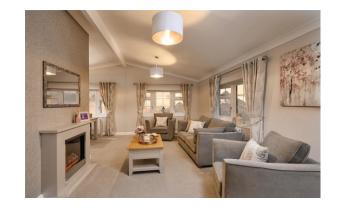

## Silloth, Cumbria, CA7

This brand new, modern-furnished Willerby Hazelwood (40'x20') park home is perfect for those looking for a detached, easy to maintain, bungalow-style retirement property. The home features a spacious kitchen and dining area, a comfortable living room, two double bedrooms an en suite and a bathroom.

## **Key Features**

- Brand new home
- Community Living
- En suite
- Established Park
- Fully Furnished
- Gated and secure community
- Over 50s
- Part Exchange Available
- Pets welcome
- Short drive to the coast