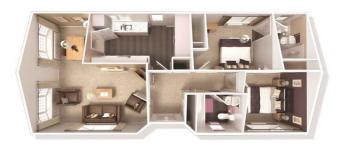

## Silloth, Cumbria, CA7

This brand new, modern-furnished Willerby Hazelwood (40'x20') park home is perfect for those looking for a detached, easy to maintain, bungalow-style retirement property. The home features a spacious kitchen and dining area, a comfortable living room, two double bedrooms an en suite and a bathroom.

## **Key Features**

- Brand new home
- Community Living
- En suite
- Established Park
- Fully Furnished
- Gated and secure community
- Over 50s
- Part Exchange Available
- Pets welcome
- Short drive to the coast