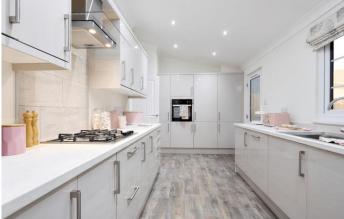

## Silloth, Cumbria, CA7

This brand new, modern-furnished Willerby Hazelwood (40'x20') park home is perfect for those looking for a detached, easy to maintain, bungalow-style retirement property. The home features a spacious kitchen and dining area, a comfortable living room, two double bedrooms an en suite and a bathroom.