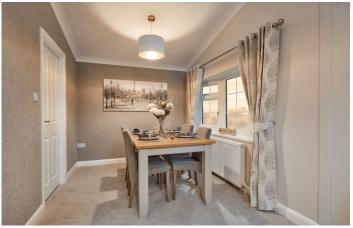

## Silloth, Cumbria, CA7

This brand new, modern-furnished Willerby Hazelwood (40'x20') park home is perfect for those looking for a detached, easy to maintain, bungalow-style retirement property. The home features a spacious kitchen and dining area, a comfortable living room, two double bedrooms an en suite and a bathroom.