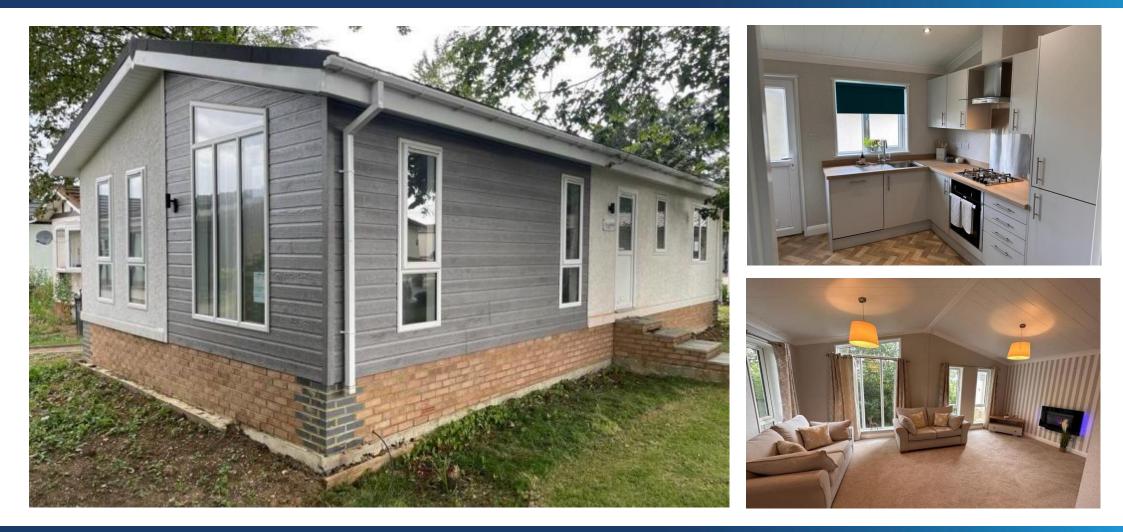

# £199,995

This brand new, modern-furnished Willerby Kingswood (40'x20') luxury park home is perfect for those looking for a detached, easy-to-maintain, bungalow-style property. The home has a modern kitchen with integrated appliances, a comfortable living area, two bedrooms and two bathrooms.