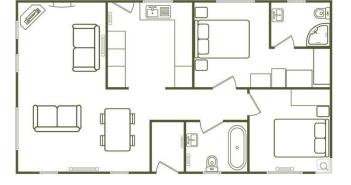

# £199,995

This brand new, modern-furnished Willerby Kingswood (40'x20') luxury park home is perfect for those looking for a detached, easy-to-maintain, bungalow-style property. The home has a modern kitchen with integrated appliances, a comfortable living area, two bedrooms and two bathrooms.

#### **Key Features**

- Brand new home
- Bus Stop Nearby
- Community Living
- Countryside location
- Fully Furnished
- Small exclusive development

- Over 50s Part Exchange
- Available
- Residential
  Development
- Two Double
  Bedrooms