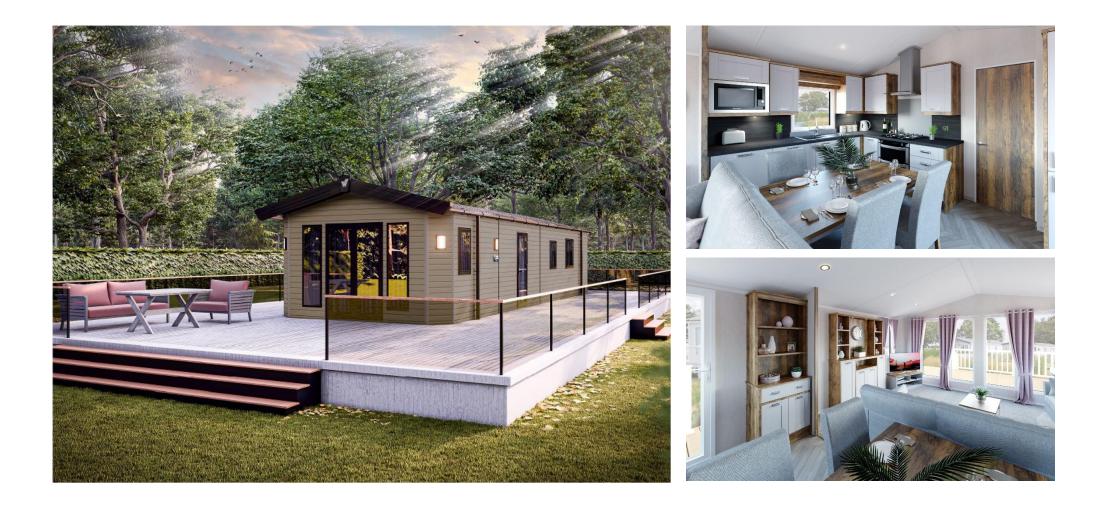

## £105,995

This brand new, modern-furnished Willerby Sheraton (41'x12') luxury lodge is perfect for those looking for a detached, easy to maintain, bungalow-style property. The lodge features a modern and open plan layout, two bedrooms and two bathrooms. The lodge has parking for two cars and a garden area.

Age restriction: None Pet friendly: Yes Site fees: £3500 single unit and £4813 twin unit 12-month leisure license Stock images have been used, the home on site may vary.