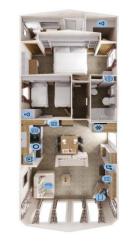

## £105,995

This brand new, modern-furnished Willerby Sheraton (41'x12') luxury lodge is perfect for those looking for a detached, easy to maintain, bungalow-style property. The lodge features a modern and open plan layout, two bedrooms and two bathrooms. The lodge has parking for two cars and a garden area.