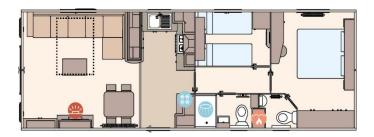

## Hambleton, Lancashire, FY6

This brand new, modern-furnished Willerby Sierra (38'x12') luxury lodge is perfect for those looking for a detached, easy to maintain, bungalow-style property. The lodge features a modern and open plan layout, two bedrooms and two bathrooms. The lodge has parking for two cars and a garden area.