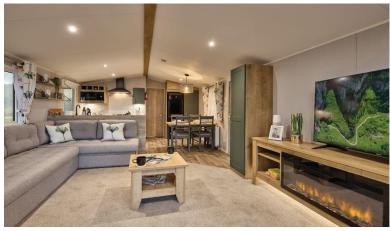

## Hambleton, Lancashire, FY6

This brand new, modern-furnished Willerby Sierra (38'x12') luxury lodge is perfect for those looking for a detached, easy to maintain, bungalow-style property. The lodge features a modern and open plan layout, two bedrooms and two bathrooms. The lodge has parking for two cars and a garden area.

## **Key Features**

- 12 Month Leisure Licence
- Brand new lodges
- Community Living
- Countryside Walks
- Fully Furnished

- House buying service
- Parking for two cars
- Pet-Friendly
- Short drive to the coast
- Town facilities nearby