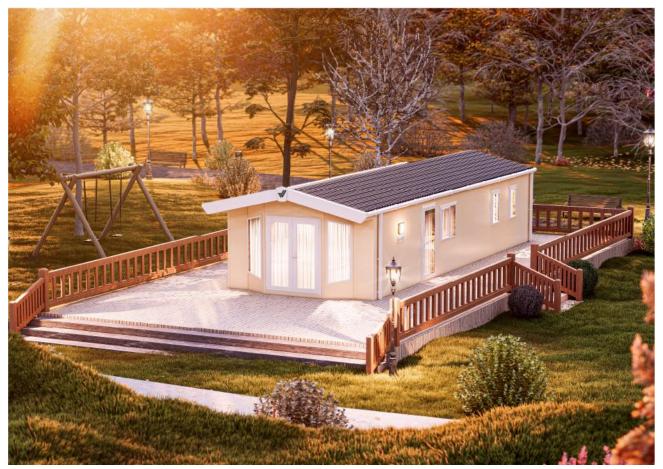

## Hambleton, Lancashire, FY6

This brand new, modern-furnished Willerby Sierra (38'x12') luxury lodge is perfect for those looking for a detached, easy to maintain, bungalow-style property. The lodge features a modern and open plan layout, two bedrooms and two bathrooms. The lodge has parking for two cars and a garden area.

This 12-month leisure development is situated in the stunning Fylde and Wyre countryside in Lancashire. With a strong community feel and access to all facilities including a restaurant and access to fishing lakes. This development is one mile from the picturesque town of Hambleton. Here you can find the nearest medical centre with a choice of supermarkets, restaurants and pubs.

Age restriction: None Pet friendly: Yes

Site fees: £3500 single unit and £4813 twin unit

12-month leisure license

Stock images have been used, the home on site may vary.