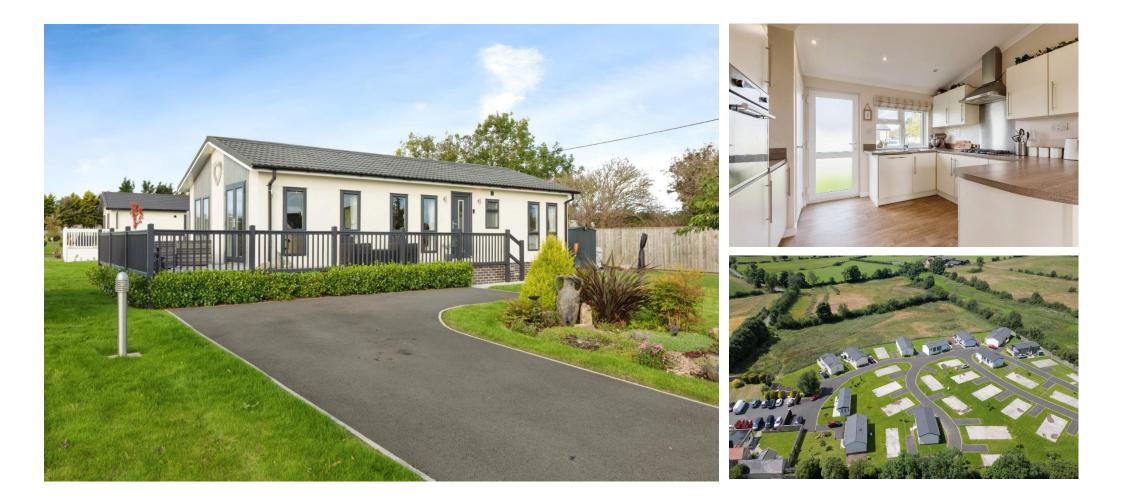

# £190,000

This pre-owned modern

Omar Newmarket (40'x20') luxury park home is perfect for those looking for a detached, easy-tomaintain, bungalow-style property. The home features a spacious kitchen and dining room, comfortable living space, two bedrooms, and a bathroom. The exterior has a garden with a shed and parking space.

This well-kept and beautifully presented 16-acre gated development is set on an elevated position surrounded by rolling countryside. There is a newly refurbished pub at the park entrance. The park lies just 2 miles from the A1M and 1 mile from the beautiful and thriving village of Heighington which boasts a fabulous pub restaurant, bustling village hall, Spar shop, doctors and dentist.

Age restriction: Over 45s Pet Friendly: Yes Site fees (at time of listing): £280.30 per month Residential license