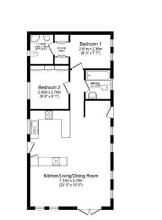

### RUICKMOVE PROPERTIES

Total floor area 67.5 m² (727 sq.ft.) approx This floor price is the flatisfie populations only line of stars brook to the star of the stars of the star of the st