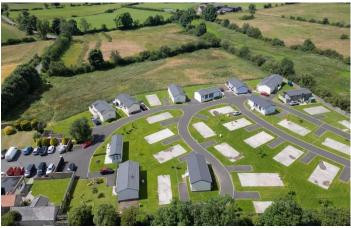

This well-kept and beautifully presented 16-acre gated development is set on an elevated position surrounded by rolling countryside. There is a newly refurbished pub at the park entrance. The park lies just 2 miles from the A1M and 1 mile from the beautiful and thriving village of Heighington which boasts a fabulous pub restaurant, bustling village hall, Spar shop, doctors and dentist.