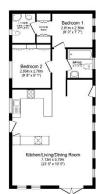

## **Darlington, County Durham, DL2**

This pre-owned modern

Omar Newmarket (40'x20') luxury park home is perfect for those looking for a detached, easy-tomaintain, bungalow-style property. The home features a spacious kitchen and dining room, comfortable living space, two bedrooms, and a bathroom. The exterior has a garden with a shed and parking space.