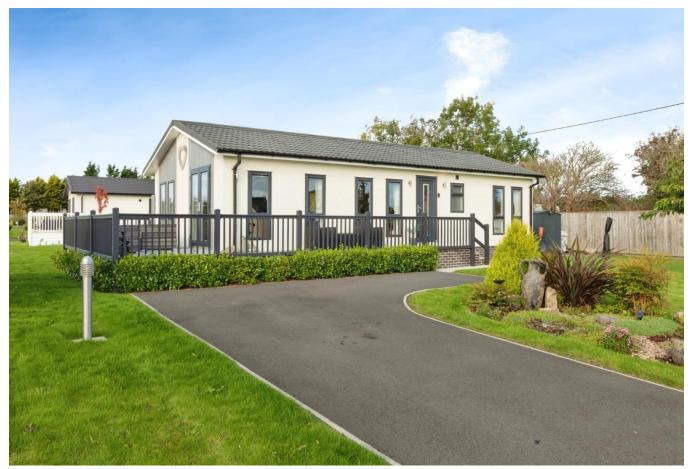

## **Darlington, County Durham, DL2**

This pre-owned modern

Omar Newmarket (40'x20') luxury park home is perfect for those looking for a detached, easy-tomaintain, bungalow-style property. The home features a spacious kitchen and dining room, comfortable living space, two bedrooms, and a bathroom. The exterior has a garden with a shed and parking space.

This well-kept and beautifully presented 16-acre gated development is set on an elevated position surrounded by rolling countryside. There is a newly refurbished pub at the park entrance. The park lies just 2 miles from the A1M and 1 mile from the beautiful and thriving village of Heighington which boasts a fabulous pub restaurant, bustling village hall, Spar shop, doctors and dentist.