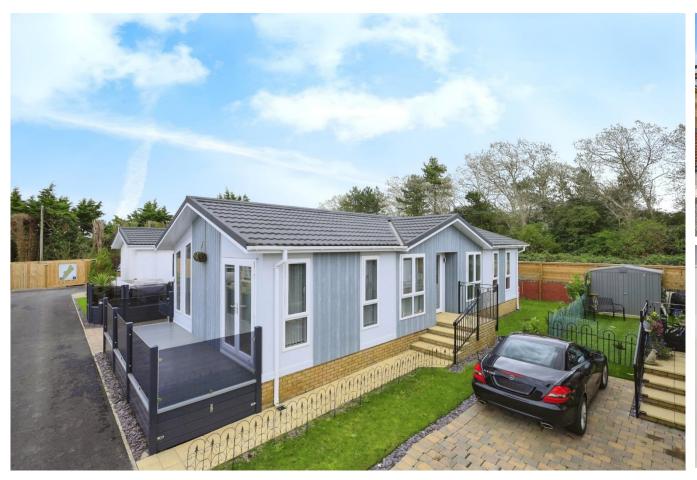

## Pevensey, East Sussex, BN24

This modern pre-owned detached park bungalow is situated on an exclusive development close to the coast in Pevensey. This well-maintained Omar Ikon (45'x20') home features a modern kitchen and dining area, a spacious living room, two double bedrooms and two bathrooms. The exterior of the home has decking, a garden area and a driveway.

This development is well located for making the most of the south coast, just a mile from Pevensey Bay and a 10-minute drive from the coastal town of Eastbourne, where you can enjoy the traditional seaside atmosphere. The development is also surrounded by nature, the area to the north east of the development, the Pevensey Levels is a natural haven for wild birds, flowers and animals.