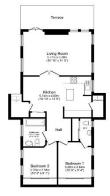

## Pevensey, East Sussex, BN24

This modern pre-owned detached park bungalow is situated on an exclusive development close to the coast in Pevensey. This well-maintained Omar Ikon (45'x20') home features a modern kitchen and dining area, a spacious living room, two double bedrooms and two bathrooms. The exterior of the home has decking, a garden area and a driveway.