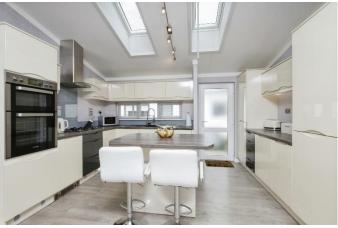

## Pevensey, East Sussex, BN24

This modern pre-owned detached park bungalow is situated on an exclusive development close to the coast in Pevensey. This well-maintained Omar Ikon (45'x20') home features a modern kitchen and dining area, a spacious living room, two double bedrooms and two bathrooms. The exterior of the home has decking, a garden area and a driveway.