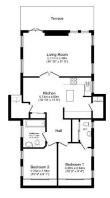

## Pevensey, East Sussex, BN24

This modern pre-owned detached park bungalow is situated on an exclusive development close to the coast in Pevensey. This well-maintained Omar Ikon (45'x20') home features a modern kitchen and dining area, a spacious living room, two double bedrooms and two bathrooms. The exterior of the home has decking, a garden area and a driveway.