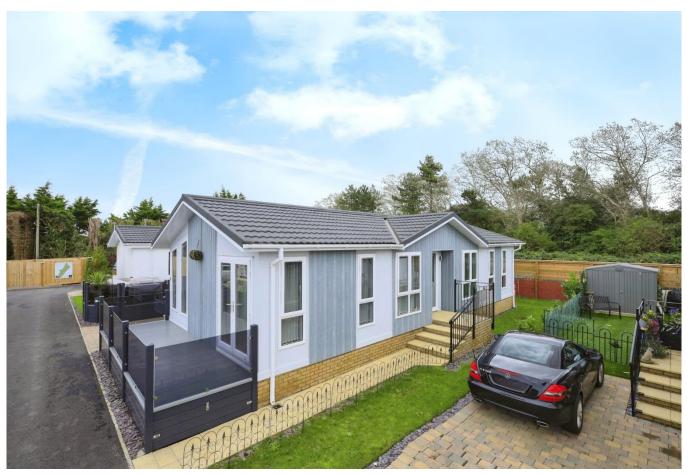

## Pevensey, East Sussex, BN24

This modern pre-owned detached park bungalow is situated on an exclusive development close to the coast in Pevensey. This well-maintained Omar Ikon (45'x20') home features a modern kitchen and dining area, a spacious living room, two double bedrooms and two bathrooms. The exterior of the home has decking, a garden area and a driveway.

## **Key Features**

- Close To The Coast
- Community Living
- Garden space
- Over 45s
- Part Exchange Available

- Pet-Friendly
- Pre-owned park home
- Residential Development
- Two Double Bedrooms
- Well maintained home