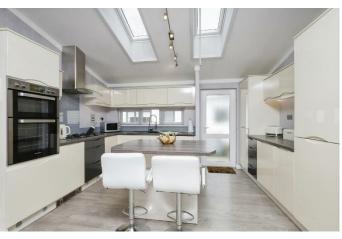

## Pevensey, East Sussex, BN24

This modern pre-owned detached park bungalow is situated on an exclusive development close to the coast in Pevensey. This well-maintained Omar Ikon (45'x20') home features a modern kitchen and dining area, a spacious living room, two double bedrooms and two bathrooms. The exterior of the home has decking, a garden area and a driveway.