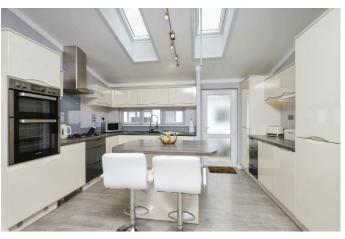

## Pevensey, East Sussex, BN24

This modern pre-owned detached park bungalow is situated on an exclusive development close to the coast in Pevensey. This well-maintained Omar Ikon (45'x20') home features a modern kitchen and dining area, a spacious living room, two double bedrooms and two bathrooms. The exterior of the home has decking, a garden area and a driveway.