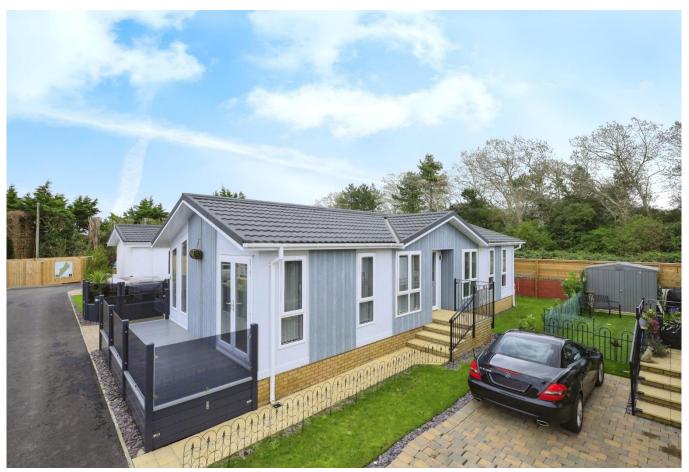

## Pevensey, East Sussex, BN24

This modern pre-owned detached park bungalow is situated on an exclusive development close to the coast in Pevensey. This well-maintained Omar Ikon (45'x20') home features a modern kitchen and dining area, a spacious living room, two double bedrooms and two bathrooms. The exterior of the home has decking, a garden area and a driveway.

This development is well located for making the most of the south coast, just a mile from Pevensey Bay and a 10-minute drive from the coastal town of Eastbourne, where you can enjoy the traditional seaside atmosphere. The development is also surrounded by nature, the area to the north east of the development, the Pevensey Levels is a natural haven for wild birds, flowers and animals.