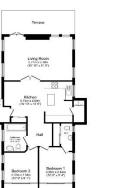

## Pevensey, East Sussex, BN24

This modern pre-owned detached park bungalow is situated on an exclusive development close to the coast in Pevensey. This well-maintained Omar Ikon (45'x20') home features a modern kitchen and dining area, a spacious living room, two double bedrooms and two bathrooms. The exterior of the home has decking, a garden area and a driveway.