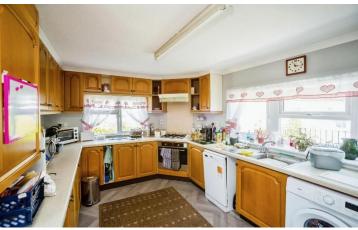

## Tonbridge, Kent, TN10

This pre-owned (45'x20') park home is perfect for those looking for a detached, easy to maintain, bungalow-style property. The home has a spacious kitchen, comfortable living room and dining area, two bedrooms and a bathroom. There is also a good-sized garden with a shed.