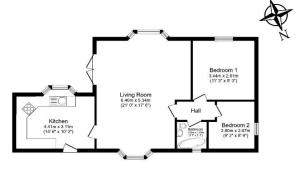

## Tonbridge, Kent, TN10

This pre-owned (45'x20') park home is perfect for those looking for a detached, easy to maintain, bungalow-style property. The home has a spacious kitchen, comfortable living room and dining area, two bedrooms and a bathroom. There is also a good-sized garden with a shed.