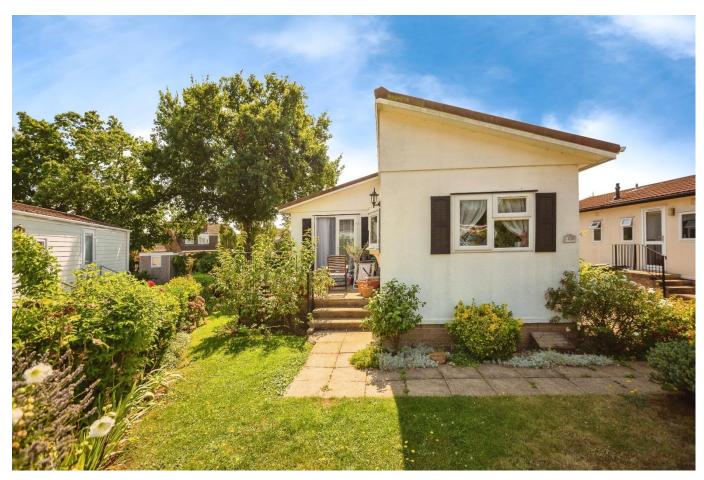

## Tonbridge, Kent, TN10

This pre-owned (45'x20') park home is perfect for those looking for a detached, easy to maintain, bungalow-style property. The home has a spacious kitchen, comfortable living room and dining area, two bedrooms and a bathroom. There is also a good-sized garden with a shed.