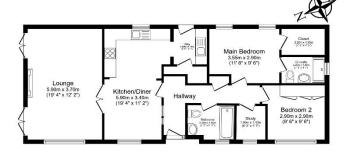

# £290,000

This pre-owned Willerby Delamere (50'x20') park home is perfect for those looking for a detached, easy to maintain, bungalow style retirement property in a modern secluded development. The home has a modern kitchen, dining area, and comfortable living room with large windows that provides wonderful views. There are two double bedrooms, an en suite and a bathroom. The home has a large wrap-around decking with stunning sea views. The home is on a prime front-row plot with a large wrap-around decking and uninterrupted sea views.