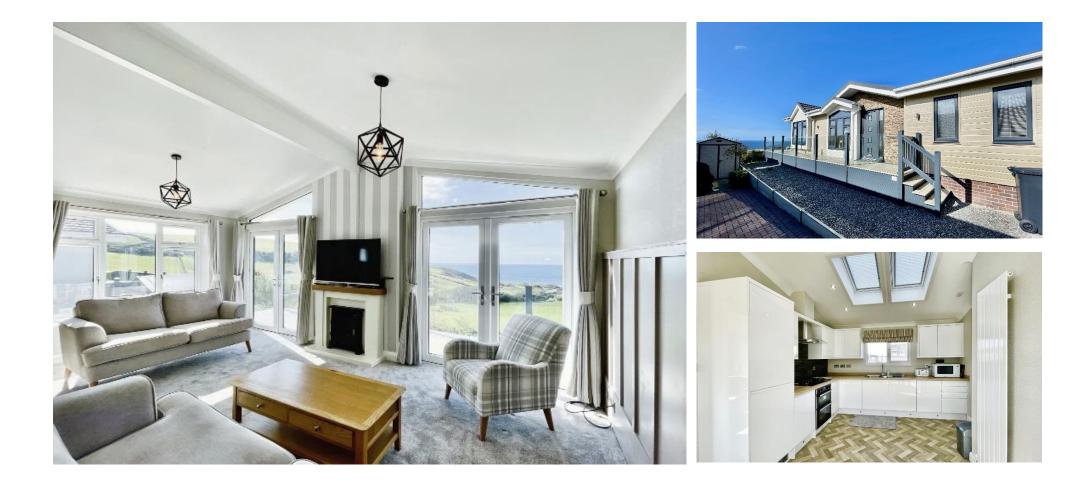

# £290,000

This pre-owned Willerby Delamere (50'x20') park home is perfect for those looking for a detached, easy to maintain, bungalow style retirement property in a modern secluded development. The home has a modern kitchen, dining area, and comfortable living room with large windows that provides wonderful views. There are two double bedrooms, an en suite and a bathroom. The home has a large wrap-around decking with stunning sea views. The home is on a prime front-row plot with a large wrap-around decking and uninterrupted sea views.

Set in the rolling hills of North Devon, this modern and welcoming residential park for the over 45s is a short drive from Woolacombe Bay. A bus stop is located just outside of the park, providing great transport links to the surrounding area. The village of Woolacombe is just a short walk away, there you can find your local amenities as well as pubs, restaurants, and leisure activities.