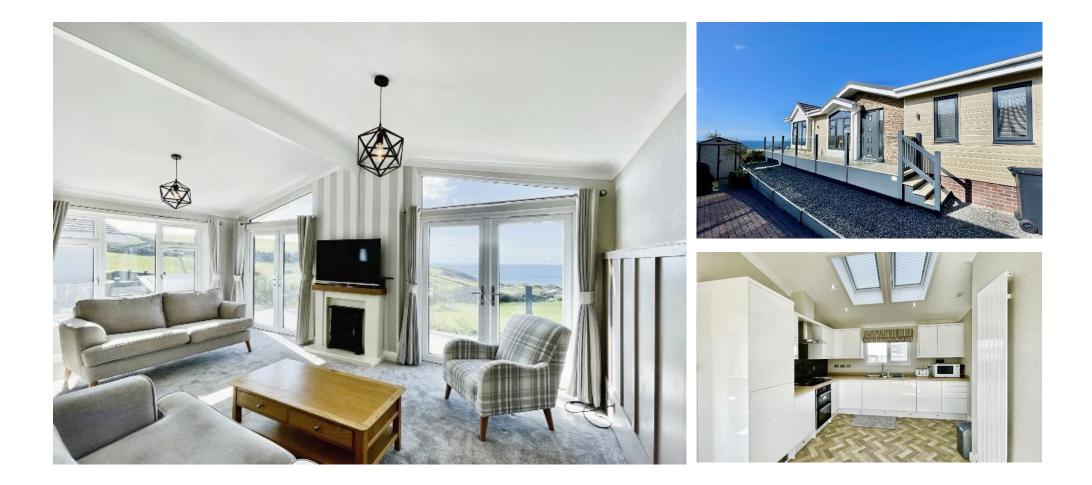

# Price as listed

This pre-owned Willerby Delamere (50'x20') park home is perfect for those looking for a detached, easy to maintain, bungalow style retirement property in a modern secluded development. The home has a modern kitchen, dining area, and comfortable living room with large windows that provides wonderful views. There are two double bedrooms, an en suite and a bathroom. The home has a large wrap-around decking with stunning sea views. The home is on a prime front-row plot with a large wrap-around decking and uninterrupted sea views.