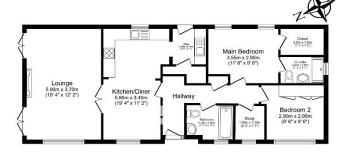

# Price as listed

This pre-owned Willerby Delamere (50'x20') park home is perfect for those looking for a detached, easy to maintain, bungalow style retirement property in a modern secluded development. The home has a modern kitchen, dining area, and comfortable living room with large windows that provides wonderful views. There are two double bedrooms, an en suite and a bathroom. The home has a large wrap-around decking with stunning sea views. The home is on a prime front-row plot with a large wrap-around decking and uninterrupted sea views.

#### **Key Features**

- Coastal Location
- Countryside Walks
- Far reaching views
- Over 45s
- Part Exchange Available
- Sea Views

- Pre-owned park home
- Residential
  Development
- Two BedroomsWrap-around Decking