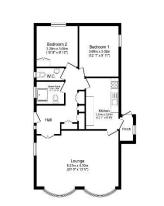

## Price as listed

This pre-owned (36'x20') park home is perfect for those looking for a detached, easy-to-maintain, bungalow-style property. The home has a kitchen, living and dining room, two bedrooms, a shower room and a separate toilet.

# ROPERTIES

Total floor area 79.5 m² (855 sq.ft.) approx The fox aim is for Bundle purpose only. It is not also becalls Ammensionment, floor area find-aim produces social provide and consistence approximate. No deals are parent the sound be with units on purpose and the out is small of an approved to biblic begins for any statistical consistence and electronic and e