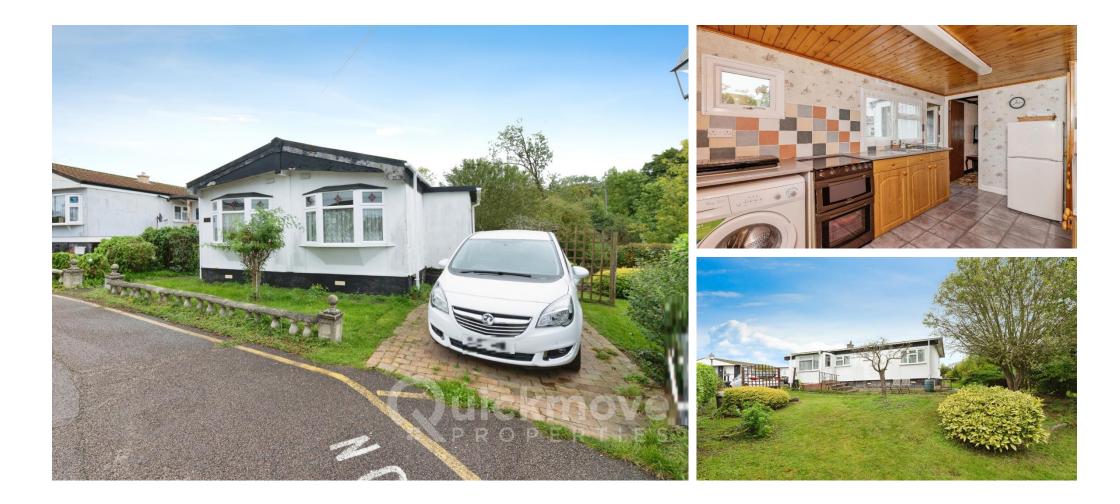

## Price as listed

This pre-owned (36'x20') park home is perfect for those looking for a detached, easy-to-maintain, bungalow-style property. The home has a kitchen, living and dining room, two bedrooms, a shower room and a separate toilet.

Residents can enjoy picturesque and wellmaintained grounds in a forest setting. At this development, you'll find a clubhouse with weekly entertainment and frequent events. This is perfectly located in rural surroundings between Basildon and Brentwood - ideally situated for those who want to be near London and the countryside. For shopping, you can take the footpath for a 10-minute walk to the local supermarket or hop in the car for a 15-minute drive to Basildon or Brentwood.

#### **Key Features**

- Clubhouse on site
  - Community Living •
- Established Park
- Garden space
- Over 45s
- Parking space
- Pre-owned park home
- Residential
  Development
- Two Bedrooms
- Well maintained home