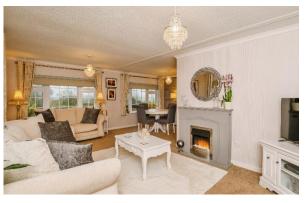

## £210,000

This pre-owned, modern Omar Middleton (50'x20') park home is perfect for those looking for a detached, easy to maintain, bungalow style retirement property in a modern secluded development. The home has a galleystyle kitchen with integrated appliances and utility room. The living room has bay-style windows and an electric fireplace. There is a study, two double bedrooms, an en suite and a bathroom. The exterior of the home enjoys elevated views of the surrounding area, decking, garden space and parking.