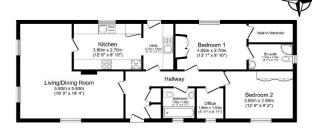

## £210,000

This pre-owned, modern Omar Middleton (50'x20') park home is perfect for those looking for a detached, easy to maintain, bungalow style retirement property in a modern secluded development. The home has a galleystyle kitchen with integrated appliances and utility room. The living room has bay-style windows and an electric fireplace. There is a study, two double bedrooms, an en suite and a bathroom. The exterior of the home enjoys elevated views of the surrounding area, decking, garden space and parking.

#### **Key Features**

- Community Living
- Modern design
- Over 45s
- Pre-owned park home
- Residential Development

- Two Double Bedrooms
- Decking
- Countryside views
- Gated park
- Study

Total floor area 85.6 m<sup>2</sup> (921 sq.ft.) approx The foor jains for Mustelyn pupper only. It is not dawn to space, *hmy* measurements, floor areas (including any load floor area), operings and orientation are approximate. No obtails are guarantee grannot beneficit queries to my pupper and they do not from part of any agreement. No loadity is taken (or any ensistence ministeries.et. Apairy mart rely queries beneficity). Powerds