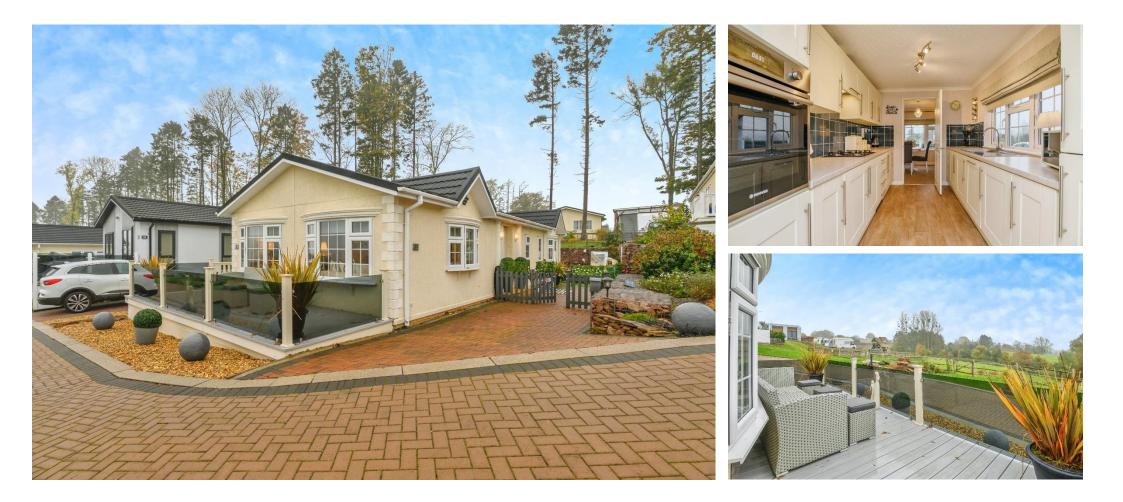

## £210,000

This pre-owned, modern Omar Middleton (50'x20') park home is perfect for those looking for a detached, easy to maintain, bungalow style retirement property in a modern secluded development. The home has a galleystyle kitchen with integrated appliances and utility room. The living room has bay-style windows and an electric fireplace. There is a study, two double bedrooms, an en suite and a bathroom. The exterior of the home enjoys elevated views of the surrounding area, decking, garden space and parking.

This residential park is built in the grounds of a historic castle with a dog walking field that residents can enjoy. Located in a peaceful and breathtaking woodland setting, this stunning gated development has south-facing views over the Bromyard Downs and Malvern Hills. The area is renowned for its scenic beauty and many ancient towns and cities, including Hereford, Worcester, Gloucester, and Leominster, all accessible by the local bus services in Bromyard.