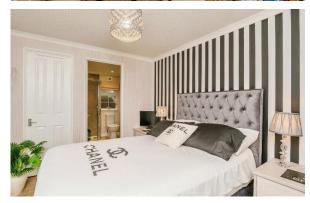

## £210,000

This pre-owned, modern Omar Middleton (50'x20') park home is perfect for those looking for a detached, easy to maintain, bungalow style retirement property in a modern secluded development. The home has a galleystyle kitchen with integrated appliances and utility room. The living room has bay-style windows and an electric fireplace. There is a study, two double bedrooms, an en suite and a bathroom. The exterior of the home enjoys elevated views of the surrounding area, decking, garden space and parking.

#### **Key Features**

- Community Living
- Modern design
- Over 45s
- Pre-owned park home
- Residential Development

- Two Double Bedrooms
- Decking
- Countryside views
- Gated park
- Study

Total floor area 85.6 m<sup>2</sup> (921 sq.ft.) approx The foor jains for Mustelyn pupper only. It is not dawn to space, *hmy* measurements, floor areas (including any load floor area), operings and orientation are approximate. No obtails are guarantee grannot beneficit queries to my pupper and they do not from part of any agreement. No loadity is taken (or any ensistence ministeries.et. Apairy mart rely queries beneficity). Powerds