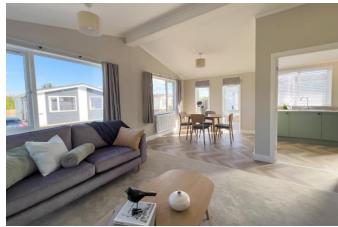

## **Bradenstoke, Wiltshire, SN15**

This brand-new, modern-furnished Harbur (38'x20') luxury park home is perfect for those looking for a detached, easy-to-maintain, bungalow-style property. The home has a spacious kitchen with integrated appliances, comfortable living room, two double bedrooms, an en suite and a bathroom. The exterior features a garden space and a driveway.