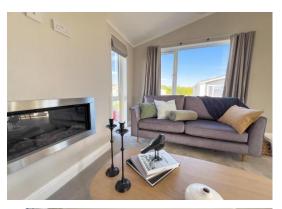

## **Bradenstoke, Wiltshire, SN15**

This brand-new, modern-furnished Harbur (38'x20') luxury park home is perfect for those looking for a detached, easy-to-maintain, bungalow-style property. The home has a spacious kitchen with integrated appliances, comfortable living room, two double bedrooms, an en suite and a bathroom. The exterior features a garden space and a driveway.