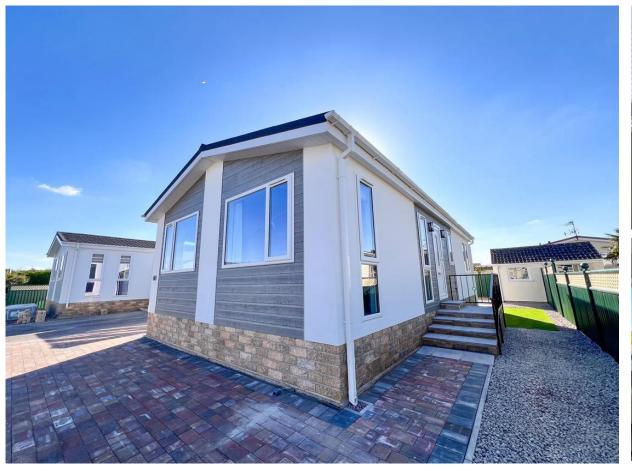

## **Bradenstoke, Wiltshire, SN15**

This brand-new, modern-furnished Harbur (38'x20') luxury park home is perfect for those looking for a detached, easy-to-maintain, bungalow-style property. The home has a spacious kitchen with integrated appliances, comfortable living room, two double bedrooms, an en suite and a bathroom. The exterior features a garden space and a driveway.