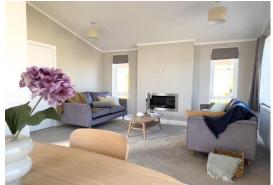

## **Bradenstoke, Wiltshire, SN15**

This brand-new, modern-furnished Harbur (38'x20') luxury park home is perfect for those looking for a detached, easy-to-maintain, bungalow-style property. The home has a spacious kitchen with integrated appliances, comfortable living room, two double bedrooms, an en suite and a bathroom. The exterior features a garden space and a driveway.