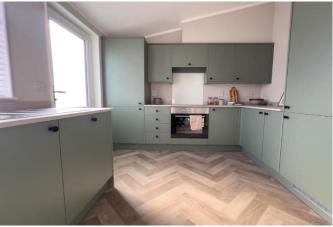

## **Bradenstoke, Wiltshire, SN15**

This brand-new, modern-furnished Harbur (38'x20') luxury park home is perfect for those looking for a detached, easy-to-maintain, bungalow-style property. The home has a spacious kitchen with integrated appliances, comfortable living room, two double bedrooms, an en suite and a bathroom. The exterior features a garden space and a driveway.